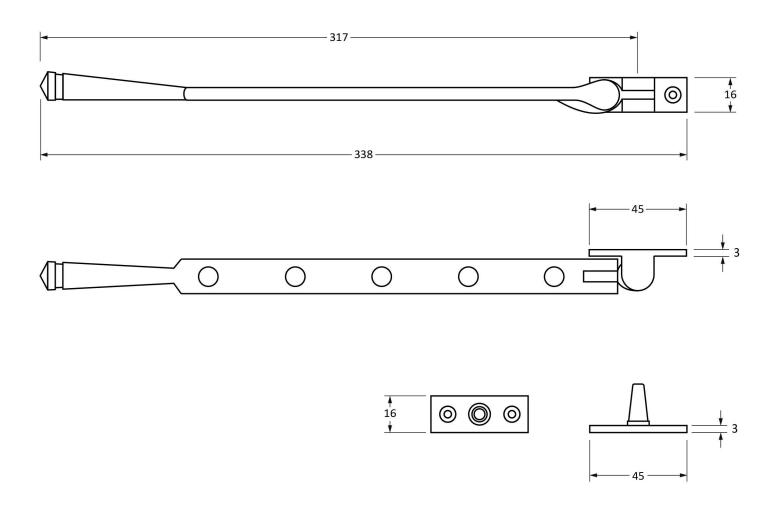

Please Note, due to the hand crafted nature of our products all measurements are approximate and should be used as a guide only.

|                     |                      |                   | 5907           |                             |
|---------------------|----------------------|-------------------|----------------|-----------------------------|
| Product Information |                      | Pack Contents     | Fixing Screws  |                             |
| Product Code:       | 90406                | 1 x Stay          | Size:          | Gauge 8 x 3/4" (4mm x 19mm) |
| Description:        | Avon 12" Window Stay | 2 x Stay Pins     | Type:          | Countersunk                 |
| Finish:             | Pewter               | 6 x Fixing Screws | Finish:        | Pewter                      |
| Base Material:      | Mild Steel           |                   | Base Material: | Stainless Steel             |
|                     |                      |                   |                |                             |