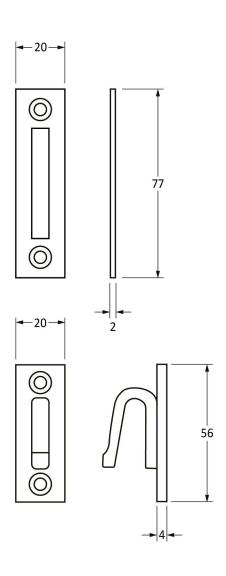

Please Note, due to the hand crafted nature of our products all measurements are approximate and should be used as a guide only.

| Commence of the commence of th |                       |                     |                |                                   |   |
|--------------------------------------------------------------------------------------------------------------------------------------------------------------------------------------------------------------------------------------------------------------------------------------------------------------------------------------------------------------------------------------------------------------------------------------------------------------------------------------------------------------------------------------------------------------------------------------------------------------------------------------------------------------------------------------------------------------------------------------------------------------------------------------------------------------------------------------------------------------------------------------------------------------------------------------------------------------------------------------------------------------------------------------------------------------------------------------------------------------------------------------------------------------------------------------------------------------------------------------------------------------------------------------------------------------------------------------------------------------------------------------------------------------------------------------------------------------------------------------------------------------------------------------------------------------------------------------------------------------------------------------------------------------------------------------------------------------------------------------------------------------------------------------------------------------------------------------------------------------------------------------------------------------------------------------------------------------------------------------------------------------------------------------------------------------------------------------------------------------------------------|-----------------------|---------------------|----------------|-----------------------------------|---|
| Product Information                                                                                                                                                                                                                                                                                                                                                                                                                                                                                                                                                                                                                                                                                                                                                                                                                                                                                                                                                                                                                                                                                                                                                                                                                                                                                                                                                                                                                                                                                                                                                                                                                                                                                                                                                                                                                                                                                                                                                                                                                                                                                                            |                       | Pack Contents       | Fixing Screws  |                                   |   |
| Product Code:                                                                                                                                                                                                                                                                                                                                                                                                                                                                                                                                                                                                                                                                                                                                                                                                                                                                                                                                                                                                                                                                                                                                                                                                                                                                                                                                                                                                                                                                                                                                                                                                                                                                                                                                                                                                                                                                                                                                                                                                                                                                                                                  | 90408                 | 1 x Fastener        | Size:          | 2 x Gauge 8 x 3/4" (4mm x 19mm)   |   |
| Description:                                                                                                                                                                                                                                                                                                                                                                                                                                                                                                                                                                                                                                                                                                                                                                                                                                                                                                                                                                                                                                                                                                                                                                                                                                                                                                                                                                                                                                                                                                                                                                                                                                                                                                                                                                                                                                                                                                                                                                                                                                                                                                                   | Avon Locking Fastener | 1 x Mortice Plate   |                | 2 x Gauge 6 x 1/2" (3.5mm x 13mm) | l |
| Finish:                                                                                                                                                                                                                                                                                                                                                                                                                                                                                                                                                                                                                                                                                                                                                                                                                                                                                                                                                                                                                                                                                                                                                                                                                                                                                                                                                                                                                                                                                                                                                                                                                                                                                                                                                                                                                                                                                                                                                                                                                                                                                                                        | Polished Chrome       | 1 x Hook Plate      | Type:          | Countersunk                       |   |
| Base Material:                                                                                                                                                                                                                                                                                                                                                                                                                                                                                                                                                                                                                                                                                                                                                                                                                                                                                                                                                                                                                                                                                                                                                                                                                                                                                                                                                                                                                                                                                                                                                                                                                                                                                                                                                                                                                                                                                                                                                                                                                                                                                                                 | Brass                 | 2 x Steel Allen Key | Finish:        | Stainless Steel                   |   |
|                                                                                                                                                                                                                                                                                                                                                                                                                                                                                                                                                                                                                                                                                                                                                                                                                                                                                                                                                                                                                                                                                                                                                                                                                                                                                                                                                                                                                                                                                                                                                                                                                                                                                                                                                                                                                                                                                                                                                                                                                                                                                                                                |                       | 4 x Fixing Screws   | Base Material: | Stainless Steel                   |   |