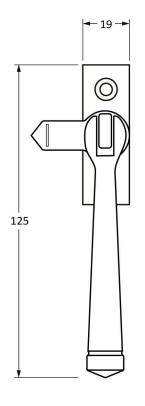

Please Note, due to the hand crafted nature of our products all measurements are approximate and should be used as a guide only.

| Commence of the commence of th |                       |                     |                |                                   |   |
|--------------------------------------------------------------------------------------------------------------------------------------------------------------------------------------------------------------------------------------------------------------------------------------------------------------------------------------------------------------------------------------------------------------------------------------------------------------------------------------------------------------------------------------------------------------------------------------------------------------------------------------------------------------------------------------------------------------------------------------------------------------------------------------------------------------------------------------------------------------------------------------------------------------------------------------------------------------------------------------------------------------------------------------------------------------------------------------------------------------------------------------------------------------------------------------------------------------------------------------------------------------------------------------------------------------------------------------------------------------------------------------------------------------------------------------------------------------------------------------------------------------------------------------------------------------------------------------------------------------------------------------------------------------------------------------------------------------------------------------------------------------------------------------------------------------------------------------------------------------------------------------------------------------------------------------------------------------------------------------------------------------------------------------------------------------------------------------------------------------------------------|-----------------------|---------------------|----------------|-----------------------------------|---|
| Product Information                                                                                                                                                                                                                                                                                                                                                                                                                                                                                                                                                                                                                                                                                                                                                                                                                                                                                                                                                                                                                                                                                                                                                                                                                                                                                                                                                                                                                                                                                                                                                                                                                                                                                                                                                                                                                                                                                                                                                                                                                                                                                                            |                       | Pack Contents       | Fixing Screws  |                                   |   |
| Product Code:                                                                                                                                                                                                                                                                                                                                                                                                                                                                                                                                                                                                                                                                                                                                                                                                                                                                                                                                                                                                                                                                                                                                                                                                                                                                                                                                                                                                                                                                                                                                                                                                                                                                                                                                                                                                                                                                                                                                                                                                                                                                                                                  | 90408                 | 1 x Fastener        | Size:          | 2 x Gauge 8 x 3/4" (4mm x 19mm)   |   |
| Description:                                                                                                                                                                                                                                                                                                                                                                                                                                                                                                                                                                                                                                                                                                                                                                                                                                                                                                                                                                                                                                                                                                                                                                                                                                                                                                                                                                                                                                                                                                                                                                                                                                                                                                                                                                                                                                                                                                                                                                                                                                                                                                                   | Avon Locking Fastener | 1 x Mortice Plate   |                | 2 x Gauge 6 x 1/2" (3.5mm x 13mm) | l |
| Finish:                                                                                                                                                                                                                                                                                                                                                                                                                                                                                                                                                                                                                                                                                                                                                                                                                                                                                                                                                                                                                                                                                                                                                                                                                                                                                                                                                                                                                                                                                                                                                                                                                                                                                                                                                                                                                                                                                                                                                                                                                                                                                                                        | Polished Chrome       | 1 x Hook Plate      | Type:          | Countersunk                       |   |
| Base Material:                                                                                                                                                                                                                                                                                                                                                                                                                                                                                                                                                                                                                                                                                                                                                                                                                                                                                                                                                                                                                                                                                                                                                                                                                                                                                                                                                                                                                                                                                                                                                                                                                                                                                                                                                                                                                                                                                                                                                                                                                                                                                                                 | Brass                 | 2 x Steel Allen Key | Finish:        | Stainless Steel                   |   |
|                                                                                                                                                                                                                                                                                                                                                                                                                                                                                                                                                                                                                                                                                                                                                                                                                                                                                                                                                                                                                                                                                                                                                                                                                                                                                                                                                                                                                                                                                                                                                                                                                                                                                                                                                                                                                                                                                                                                                                                                                                                                                                                                |                       | 4 x Fixing Screws   | Base Material: | Stainless Steel                   |   |