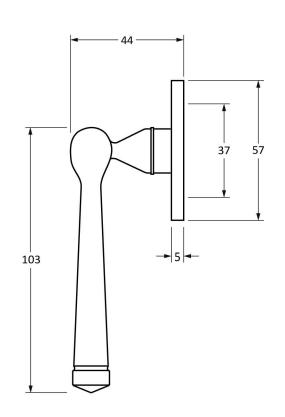

Please Note, due to the hand crafted nature of our products all measurements are approximate and should be used as a guide only.

| Commence of the commence of th |                       |                     |                |                                   |   |
|--------------------------------------------------------------------------------------------------------------------------------------------------------------------------------------------------------------------------------------------------------------------------------------------------------------------------------------------------------------------------------------------------------------------------------------------------------------------------------------------------------------------------------------------------------------------------------------------------------------------------------------------------------------------------------------------------------------------------------------------------------------------------------------------------------------------------------------------------------------------------------------------------------------------------------------------------------------------------------------------------------------------------------------------------------------------------------------------------------------------------------------------------------------------------------------------------------------------------------------------------------------------------------------------------------------------------------------------------------------------------------------------------------------------------------------------------------------------------------------------------------------------------------------------------------------------------------------------------------------------------------------------------------------------------------------------------------------------------------------------------------------------------------------------------------------------------------------------------------------------------------------------------------------------------------------------------------------------------------------------------------------------------------------------------------------------------------------------------------------------------------|-----------------------|---------------------|----------------|-----------------------------------|---|
| Product Information                                                                                                                                                                                                                                                                                                                                                                                                                                                                                                                                                                                                                                                                                                                                                                                                                                                                                                                                                                                                                                                                                                                                                                                                                                                                                                                                                                                                                                                                                                                                                                                                                                                                                                                                                                                                                                                                                                                                                                                                                                                                                                            |                       | Pack Contents       | Fixing Screws  |                                   |   |
| Product Code:                                                                                                                                                                                                                                                                                                                                                                                                                                                                                                                                                                                                                                                                                                                                                                                                                                                                                                                                                                                                                                                                                                                                                                                                                                                                                                                                                                                                                                                                                                                                                                                                                                                                                                                                                                                                                                                                                                                                                                                                                                                                                                                  | 90408                 | 1 x Fastener        | Size:          | 2 x Gauge 8 x 3/4" (4mm x 19mm)   |   |
| Description:                                                                                                                                                                                                                                                                                                                                                                                                                                                                                                                                                                                                                                                                                                                                                                                                                                                                                                                                                                                                                                                                                                                                                                                                                                                                                                                                                                                                                                                                                                                                                                                                                                                                                                                                                                                                                                                                                                                                                                                                                                                                                                                   | Avon Locking Fastener | 1 x Mortice Plate   |                | 2 x Gauge 6 x 1/2" (3.5mm x 13mm) | l |
| Finish:                                                                                                                                                                                                                                                                                                                                                                                                                                                                                                                                                                                                                                                                                                                                                                                                                                                                                                                                                                                                                                                                                                                                                                                                                                                                                                                                                                                                                                                                                                                                                                                                                                                                                                                                                                                                                                                                                                                                                                                                                                                                                                                        | Polished Chrome       | 1 x Hook Plate      | Type:          | Countersunk                       |   |
| Base Material:                                                                                                                                                                                                                                                                                                                                                                                                                                                                                                                                                                                                                                                                                                                                                                                                                                                                                                                                                                                                                                                                                                                                                                                                                                                                                                                                                                                                                                                                                                                                                                                                                                                                                                                                                                                                                                                                                                                                                                                                                                                                                                                 | Brass                 | 2 x Steel Allen Key | Finish:        | Stainless Steel                   |   |
|                                                                                                                                                                                                                                                                                                                                                                                                                                                                                                                                                                                                                                                                                                                                                                                                                                                                                                                                                                                                                                                                                                                                                                                                                                                                                                                                                                                                                                                                                                                                                                                                                                                                                                                                                                                                                                                                                                                                                                                                                                                                                                                                |                       | 4 x Fixing Screws   | Base Material: | Stainless Steel                   |   |