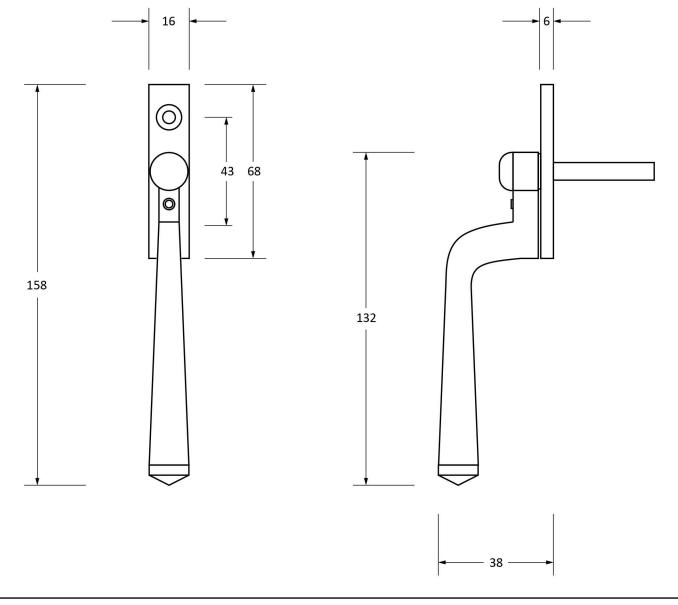

Please Note, due to the hand crafted nature of our products all measurements are approximate and should be used as a guide only.

|                               | *                   | * *                              |                |                            |  |
|-------------------------------|---------------------|----------------------------------|----------------|----------------------------|--|
| Product Information           |                     | Pack Contents                    | Fixing Screws  |                            |  |
| Product Code:<br>Description: | 90418<br>Avon Espag | 1 x Espag<br>1 x Steel Allen Key | Size:<br>Type: | M5 x 40mm<br>Machine Screw |  |
| Finish:                       | Aged Bronze         | 2 x Fixing Screws                | Finish:        | Dark Plating               |  |
| Base Material:                | Bronze              |                                  | Base Material: | Stainless Steel            |  |
|                               |                     |                                  |                |                            |  |