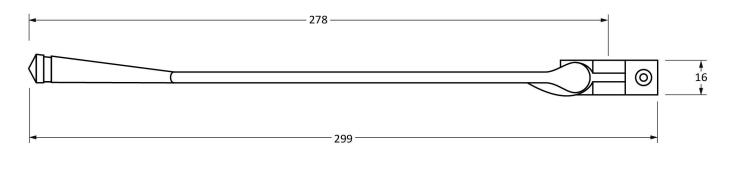

Please Note, due to the hand crafted nature of our products all measurements are approximate and should be used as a guide only.

| Product Information                                                                      | Pack Contents                                  | Fixing Screws                                                                                                |                                                    |
|------------------------------------------------------------------------------------------|------------------------------------------------|--------------------------------------------------------------------------------------------------------------|----------------------------------------------------|
| Product Code:90430Description:Avon 10" Window StayFinish:Aged BronzeBase Material:Bronze | 1 x Stay<br>2 x Stay Pins<br>6 x Fixing Screws | Size:Gauge 8 x 3/4" (4mm x 19mm)Type:Countersunk Raised HeadFinish:Dark PlatingBase Material:Stainless Steel | From the $\mathbf{he}$<br>www.from the anvil.co.uk |