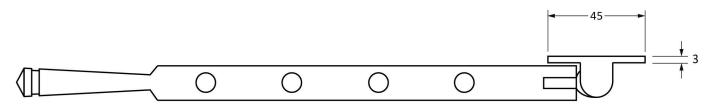

Please Note, due to the hand crafted nature of our products all measurements are approximate and should be used as a guide only.

| Product Information                                                                      | Pack Contents                                  | Fixing Screws                                                                                                |                                                    |
|------------------------------------------------------------------------------------------|------------------------------------------------|--------------------------------------------------------------------------------------------------------------|----------------------------------------------------|
| Product Code:90430Description:Avon 10" Window StayFinish:Aged BronzeBase Material:Bronze | 1 x Stay<br>2 x Stay Pins<br>6 x Fixing Screws | Size:Gauge 8 x 3/4" (4mm x 19mm)Type:Countersunk Raised HeadFinish:Dark PlatingBase Material:Stainless Steel | From the $\mathbf{he}$<br>www.from the anvil.co.uk |