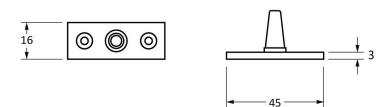

Please Note, due to the hand crafted nature of our products all measurements are approximate and should be used as a guide only.

| Product Information                                                                      | Pack Contents                                  | Fixing Screws                                                                                                |                                                    |
|------------------------------------------------------------------------------------------|------------------------------------------------|--------------------------------------------------------------------------------------------------------------|----------------------------------------------------|
| Product Code:90430Description:Avon 10" Window StayFinish:Aged BronzeBase Material:Bronze | 1 x Stay<br>2 x Stay Pins<br>6 x Fixing Screws | Size:Gauge 8 x 3/4" (4mm x 19mm)Type:Countersunk Raised HeadFinish:Dark PlatingBase Material:Stainless Steel | From the $\mathbf{he}$<br>www.from the anvil.co.uk |