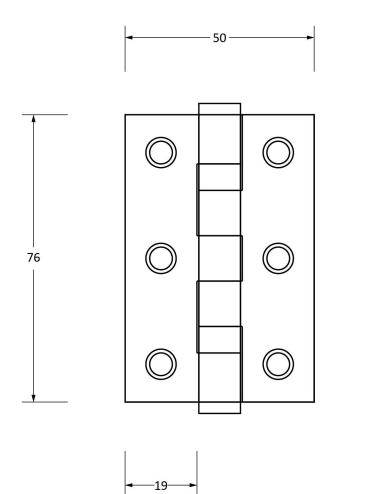

Please Note, due to the hand crafted nature of our products all measurements are approximate and should be used as a guide only.

| Product Information                                        |                                                                      | Pack Contents                                      | Fixing Screw                                |                                                                                    |                                         |
|------------------------------------------------------------|----------------------------------------------------------------------|----------------------------------------------------|---------------------------------------------|------------------------------------------------------------------------------------|-----------------------------------------|
| Product Code:<br>Description:<br>Finish:<br>Base Material: | 91038<br>3″ Ball Bearing Butt Hinge (Pair)<br>SSS<br>Stainless Steel | 2 x Ball Bearing Butt Hinges<br>12 x Fixing Screws | Size:<br>Type:<br>Finish:<br>Base Material: | Gauge 6 x 3/4" (3.5mm x 19mm)<br>Countersunk<br>Stainless Steel<br>Stainless Steel | <b>Kanvil</b><br>www.fromtheanvil.co.uk |