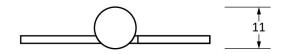

Please Note, due to the hand crafted nature of our products all measurements are approximate and should be used as a guide only.

| Product Information                                        |                                                                      | Pack Contents                                      | Fixing Screw                                |                                                                                    |                                         |
|------------------------------------------------------------|----------------------------------------------------------------------|----------------------------------------------------|---------------------------------------------|------------------------------------------------------------------------------------|-----------------------------------------|
| Product Code:<br>Description:<br>Finish:<br>Base Material: | 91038<br>3″ Ball Bearing Butt Hinge (Pair)<br>SSS<br>Stainless Steel | 2 x Ball Bearing Butt Hinges<br>12 x Fixing Screws | Size:<br>Type:<br>Finish:<br>Base Material: | Gauge 6 x 3/4" (3.5mm x 19mm)<br>Countersunk<br>Stainless Steel<br>Stainless Steel | <b>Kanvil</b><br>www.fromtheanvil.co.uk |