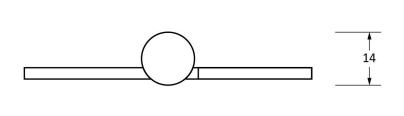

Please Note, due to the hand crafted nature of our products all measurements are approximate and should be used as a guide only.

| Product Information                                        |                                                                      | Pack Contents                                      | Fixing Screw                                |                                                                                     |
|------------------------------------------------------------|----------------------------------------------------------------------|----------------------------------------------------|---------------------------------------------|-------------------------------------------------------------------------------------|
| Product Code:<br>Description:<br>Finish:<br>Base Material: | 91039<br>4" Ball Bearing Butt Hinge (Pair)<br>SSS<br>Stainless Steel | 2 x Ball Bearing Butt Hinges<br>16 x Fixing Screws | Size:<br>Type:<br>Finish:<br>Base Material: | Gauge 10 x 1 1/4" (5mm x 32mm)<br>Countersunk<br>Stainless Steel<br>Stainless Steel |