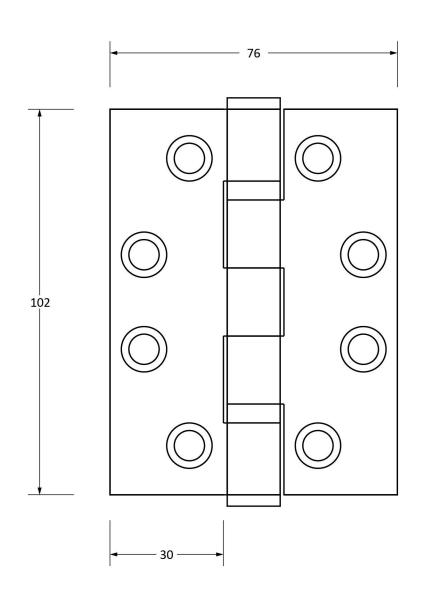

Please Note, due to the hand crafted nature of our products all measurements are approximate and should be used as a guide only.

| Product Information                                        |                                                                      | Pack Contents                                      | Fixing Screw                                |                                                                                     |
|------------------------------------------------------------|----------------------------------------------------------------------|----------------------------------------------------|---------------------------------------------|-------------------------------------------------------------------------------------|
| Product Code:<br>Description:<br>Finish:<br>Base Material: | 91039<br>4" Ball Bearing Butt Hinge (Pair)<br>SSS<br>Stainless Steel | 2 x Ball Bearing Butt Hinges<br>16 x Fixing Screws | Size:<br>Type:<br>Finish:<br>Base Material: | Gauge 10 x 1 1/4" (5mm x 32mm)<br>Countersunk<br>Stainless Steel<br>Stainless Steel |