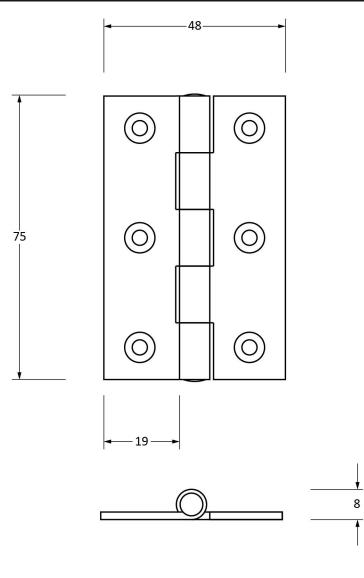

Please Note, due to the hand crafted nature of our products all measurements are approximate and should be used as a guide only.

| Product Information                                        |                                                      | Pack Contents                         | Fixing Screw                                |                                                                          |                                                       |
|------------------------------------------------------------|------------------------------------------------------|---------------------------------------|---------------------------------------------|--------------------------------------------------------------------------|-------------------------------------------------------|
| Product Code:<br>Description:<br>Finish:<br>Base Material: | 91040<br>3″ Butt Hinge (Pair)<br>Black<br>Mild Steel | 2 x Butt Hinges<br>12 x Fixing Screws | Size:<br>Type:<br>Finish:<br>Base Material: | Gauge 6 x 1/2" (3.5mm x 13mm)<br>Countersunk<br>Black<br>Stainless Steel | From the • 1 <sup>®</sup><br>www.from the anvil.co.uk |