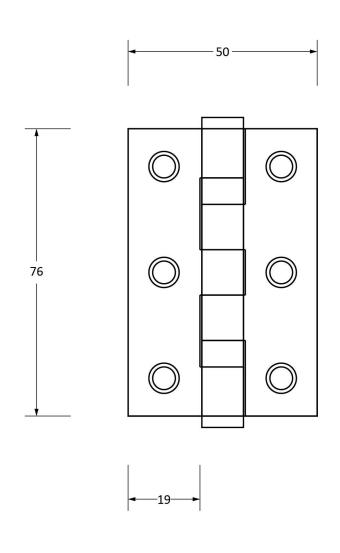

Please Note, due to the hand crafted nature of our products all measurements are approximate and should be used as a guide only.

| L                   |                |                                   |                              |                |                               |  |
|---------------------|----------------|-----------------------------------|------------------------------|----------------|-------------------------------|--|
| Product Information |                | tion                              | Pack Contents                | Fixing Screw   |                               |  |
|                     | Product Code:  | 91041                             | 2 x Ball Bearing Butt Hinges | Size:          | Gauge 6 x 3/4" (3.5mm x 19mm) |  |
|                     | Description:   | 3" Ball Bearing Butt Hinge (Pair) | 12 x Fixing Screws           | Type:          | Countersunk                   |  |
|                     | Finish:        | Black                             |                              | Finish:        | Black                         |  |
|                     | Base Material: | Mild Steel                        |                              | Base Material: | Stainless Steel               |  |
|                     |                |                                   |                              |                |                               |  |