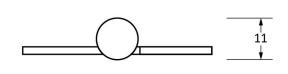

Please Note, due to the hand crafted nature of our products all measurements are approximate and should be used as a guide only.

| L                   |                |                                   |                              |                |                               |  |
|---------------------|----------------|-----------------------------------|------------------------------|----------------|-------------------------------|--|
| Product Information |                | tion                              | Pack Contents                | Fixing Screw   |                               |  |
|                     | Product Code:  | 91041                             | 2 x Ball Bearing Butt Hinges | Size:          | Gauge 6 x 3/4" (3.5mm x 19mm) |  |
|                     | Description:   | 3" Ball Bearing Butt Hinge (Pair) | 12 x Fixing Screws           | Type:          | Countersunk                   |  |
|                     | Finish:        | Black                             |                              | Finish:        | Black                         |  |
|                     | Base Material: | Mild Steel                        |                              | Base Material: | Stainless Steel               |  |
|                     |                |                                   |                              |                |                               |  |