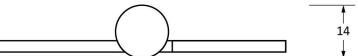

Please Note, due to the hand crafted nature of our products all measurements are approximate and should be used as a guide only.

| Product Information                                        |                                                                        | Pack Contents                                      | Fixing Screw                                |                                                                           |                                                        |
|------------------------------------------------------------|------------------------------------------------------------------------|----------------------------------------------------|---------------------------------------------|---------------------------------------------------------------------------|--------------------------------------------------------|
| Product Code:<br>Description:<br>Finish:<br>Base Material: | 91043<br>4" Ball Bearing Butt Hinge (Pair)<br>Black<br>Stainless Steel | 2 x Ball Bearing Butt Hinges<br>16 x Fixing Screws | Size:<br>Type:<br>Finish:<br>Base Material: | Gauge 10 x 1 1/4" (5mm x 32mm)<br>Countersunk<br>Black<br>Stainless Steel | From the • 1 <sup>®</sup><br>www.from the anvil.co.11k |