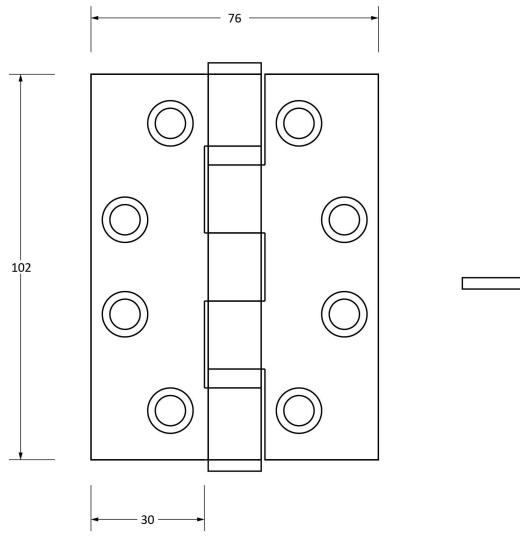

Please Note, due to the hand crafted nature of our products all measurements are approximate and should be used as a guide only.

| Product Information                                        |                                                                        | Pack Contents                                      | Fixing Screw                                |                                                                           |                                                        |
|------------------------------------------------------------|------------------------------------------------------------------------|----------------------------------------------------|---------------------------------------------|---------------------------------------------------------------------------|--------------------------------------------------------|
| Product Code:<br>Description:<br>Finish:<br>Base Material: | 91043<br>4" Ball Bearing Butt Hinge (Pair)<br>Black<br>Stainless Steel | 2 x Ball Bearing Butt Hinges<br>16 x Fixing Screws | Size:<br>Type:<br>Finish:<br>Base Material: | Gauge 10 x 1 1/4" (5mm x 32mm)<br>Countersunk<br>Black<br>Stainless Steel | From the • 1 <sup>®</sup><br>www.from the anvil.co.11k |