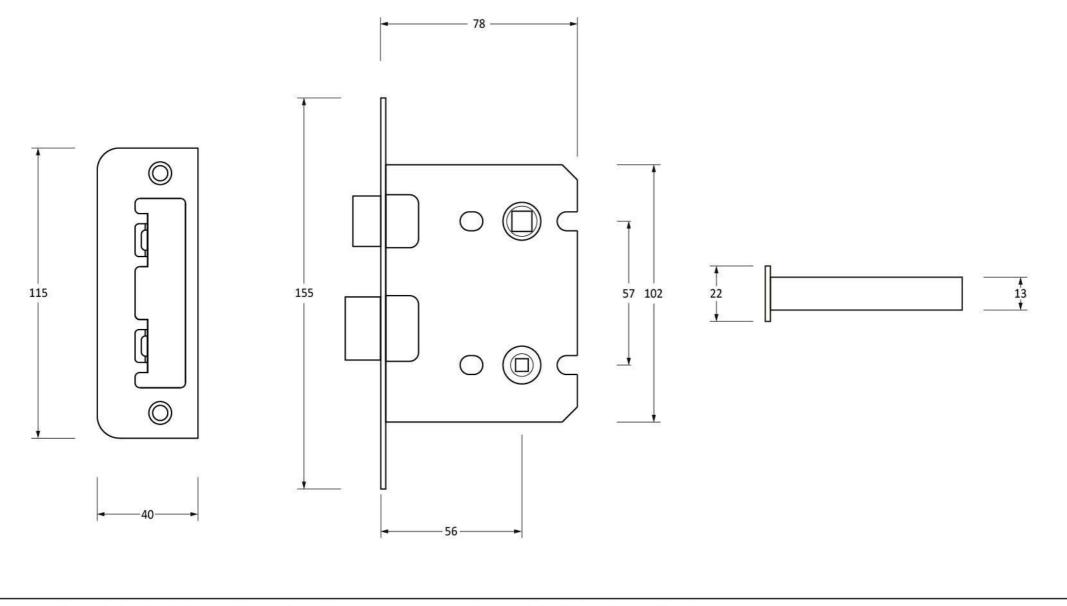

Please Note, due to the hand crafted nature of our products all measurements are approximate and should be used as a guide only.

| Product Information |                          | Pack Contents     | Fixing Screws  | Fixing Screws               |   |
|---------------------|--------------------------|-------------------|----------------|-----------------------------|---|
| Product Code:       | 91085                    | 1 x Mortice Lock  | Size:          | Gauge 8 x 3/4" (4mm x 19mm) |   |
| Description:        | 3" Bathroom Mortice Lock | 1 x Strike Plate  | Type:          | Countersunk                 | ١ |
| Finish:             | Black                    | 4 x Fixing Screws | Finish:        | Black                       | ١ |
| Base Material:      | Mild Steel               | 4776              | Base Material: | Mild Steel                  |   |
|                     |                          |                   |                |                             | 1 |