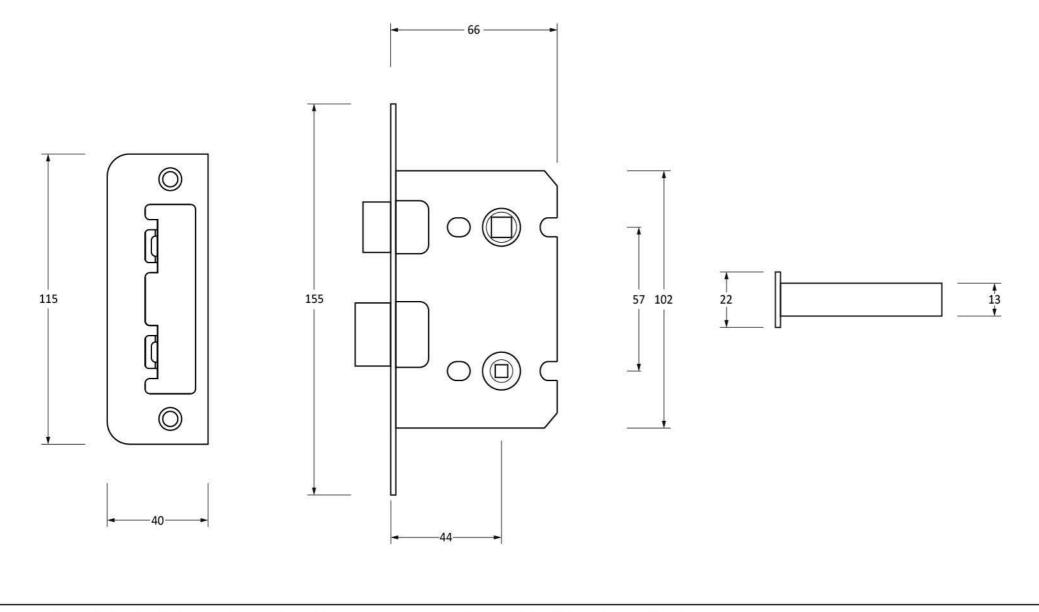

Please Note, due to the hand crafted nature of our products all measurements are approximate and should be used as a guide only.

| Product Information           |                                       | Pack Contents                     | Fixing Screws             |                                            |   |
|-------------------------------|---------------------------------------|-----------------------------------|---------------------------|--------------------------------------------|---|
| Product Code:<br>Description: | 91089<br>2 1/2" Bathroom Mortice Lock | 1 x Mortice Lock 1 x Strike Plate | Size:<br>Type:            | Gauge 8 x 3/4" (4mm x 19mm)<br>Countersunk |   |
| Finish:<br>Base Material:     | Black<br>Mild Steel                   | 4 x Fixing Screws                 | Finish:<br>Base Material: | Black<br>Mild Steel                        |   |
|                               |                                       |                                   |                           |                                            | ı |