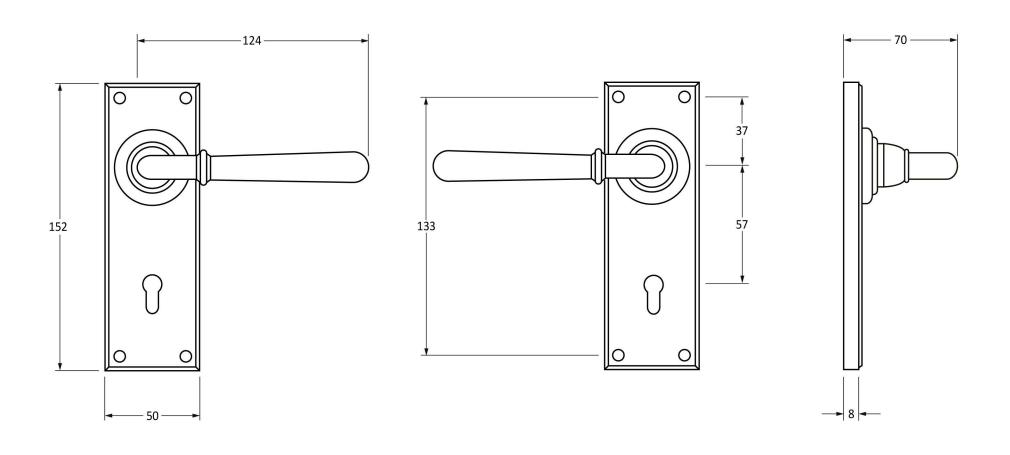

Please Note, due to the hand crafted nature of our products all measurements are approximate and should be used as a guide only.

| Product Information |                        | Pack Contents                   | Fixing Screws  |                             |
|---------------------|------------------------|---------------------------------|----------------|-----------------------------|
| Product Code:       | 91414                  | 2 x Handles                     | Size:          | Gauge 6 x 1" (3.5mm x 25mm) |
| Description:        | Newbury Lever Lock Set | 1 x Split Spindle (8mm x 95mm)  | Type:          | Countersunk Raised Head     |
| Finish:             | Aged Brass             | 1 x Split Spindle (8mm x 125mm) | Finish:        | Dark Plating                |
| Base Material:      | Brass                  | 1 x Steel Allen Key             | Base Material: | Stainless Steel             |
|                     |                        | 8 x Fixing Screws               |                |                             |