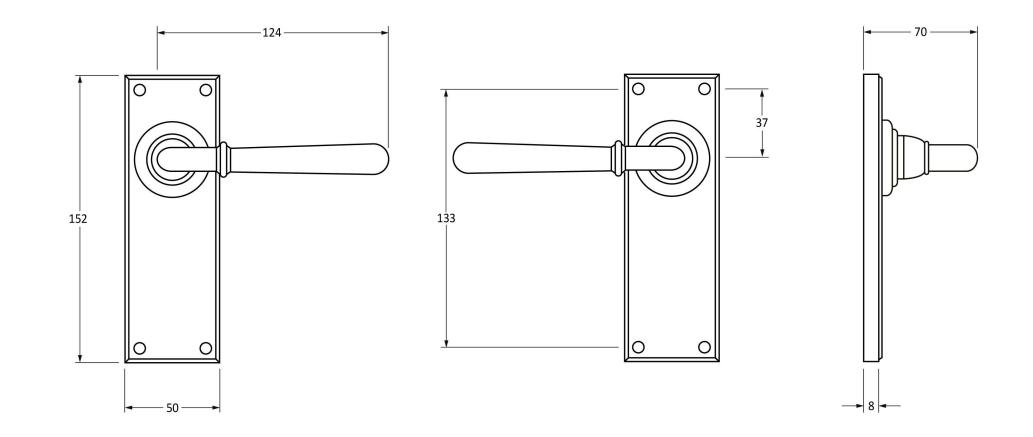

Please Note, due to the hand crafted nature of our products all measurements are approximate and should be used as a guide only.

| Product Information                                        |                                                         | Pack Contents                                                                                                                | Fixing Screws                               |                                                                                           |                                                       |
|------------------------------------------------------------|---------------------------------------------------------|------------------------------------------------------------------------------------------------------------------------------|---------------------------------------------|-------------------------------------------------------------------------------------------|-------------------------------------------------------|
| Product Code:<br>Description:<br>Finish:<br>Base Material: | 91415<br>Newbury Lever Latch Set<br>Aged Brass<br>Brass | 2 x Handles<br>1 x Split Spindle (8mm x 95mm)<br>1 x Split Spindle (8mm x 125mm)<br>1 x Steel Allen Key<br>8 x Fixing Screws | Size:<br>Type:<br>Finish:<br>Base Material: | Gauge 6 x 1" (3.5mm x 25mm)<br>Countersunk Raised Head<br>Dark Plating<br>Stainless Steel | From the • 1 <sup>®</sup><br>www.from the anvil.co.uk |