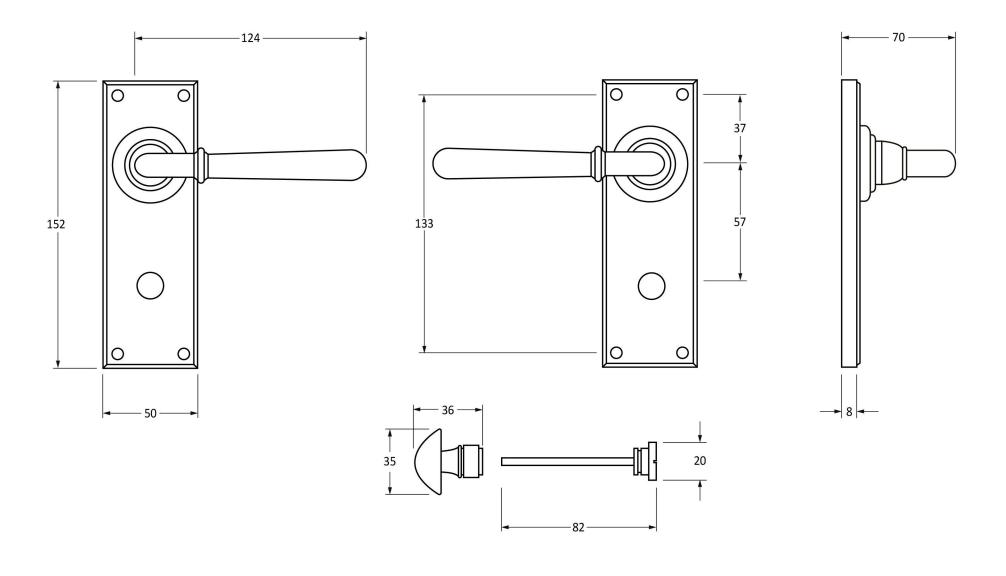

Please Note, due to the hand crafted nature of our products all measurements are approximate and should be used as a guide only.

| Product Information                                                                                    | Pack Contents                                                                                                                  | Fixing Screws                      |                                                                                  |
|--------------------------------------------------------------------------------------------------------|--------------------------------------------------------------------------------------------------------------------------------|------------------------------------|----------------------------------------------------------------------------------|
| Product Code: 91416  Description: Newbury Lever Bathroom Set  Finish: Aged Brass  Base Material: Brass | 2 x Handles 1 x Thumbturn 1 x Split Spindle (8mm x 95mm) 1 x Split Spindle (8mm x 125mm) 1 x Steel Allen Key 8 x Fixing Screws | Size: Type: Finish: Base Material: | Gauge 6 x 1" (3.5mm x 25mm) Countersunk Raised Head Dark Plating Stainless Steel |