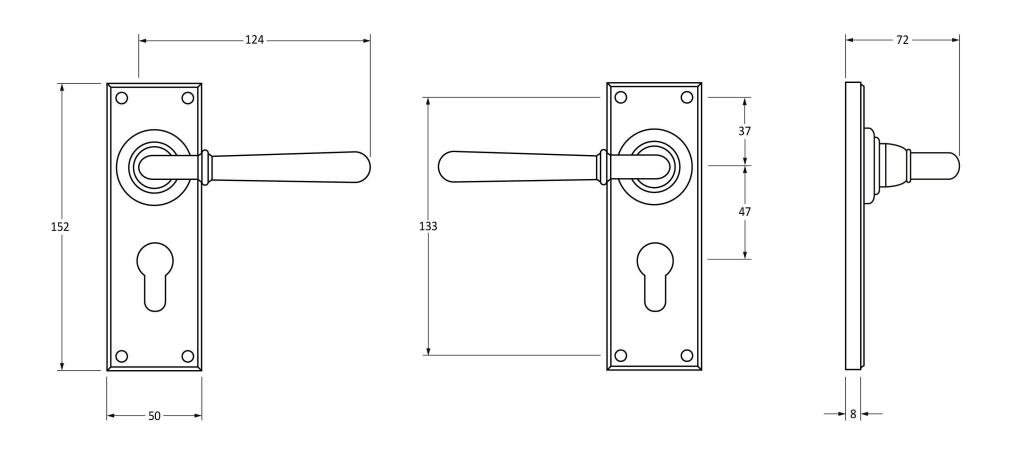

Please Note, due to the hand crafted nature of our products all measurements are approximate and should be used as a guide only.

| Product Information |                             | Pack Contents                   | Fixing Screws  |                             |
|---------------------|-----------------------------|---------------------------------|----------------|-----------------------------|
| Product Code:       | 91417                       | 2 x Handles                     | Size:          | Gauge 6 x 1" (3.5mm x 25mm) |
| Description:        | Newbury Lever Euro Lock Set | 1 x Split Spindle (8mm x 95mm)  | Type:          | Countersunk Raised Head     |
| Finish:             | Aged Brass                  | 1 x Split Spindle (8mm x 125mm) | Finish:        | Dark Plating                |
| Base Material:      | Brass                       | 1 x Steel Allen Key             | Base Material: | Stainless Steel             |
|                     |                             | 8 x Fixing Screws               |                |                             |