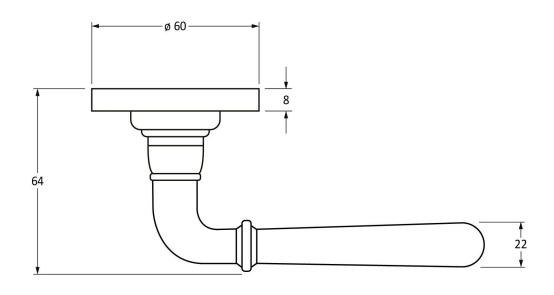

Please Note, due to the hand crafted nature of our products all measurements are approximate and should be used as a guide only.

| Product Information |                                              | Pack Contents                                                                    | Fixing Screws                      |                                                                                 |
|---------------------|----------------------------------------------|----------------------------------------------------------------------------------|------------------------------------|---------------------------------------------------------------------------------|
| Description:        | 91418<br>Newbury Lever On Rose<br>Aged Brass | 2 x Handles<br>1 x Split Spindle (8mm x 95mm)<br>1 x Split Spindle (8mm x 125mm) | Size:<br>Type:<br>Size:            | 8 x Gauge 6 x 3/4" (3.5mm x 19mm)<br>Countersunk Raised Head<br>4 x 90mm & 16mm |
| Base Material:      | Brass                                        | 1 x Steel Allen Key<br>12 x Fixing Screws                                        | Type:<br>Finish:<br>Base Material: | Slotted Male & Female Bolts  Dark Plating  Stainless Steel                      |