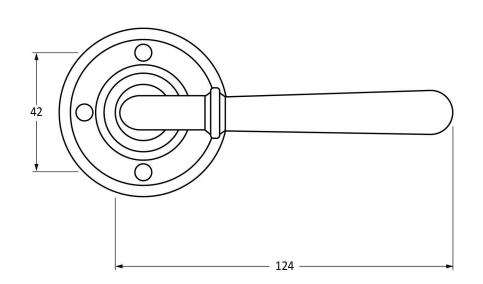

Please Note, due to the hand crafted nature of our products all measurements are approximate and should be used as a guide only.

| Product Information |                                              | Pack Contents                                                                    | Fixing Screws                      |                                                                                 |
|---------------------|----------------------------------------------|----------------------------------------------------------------------------------|------------------------------------|---------------------------------------------------------------------------------|
| Description:        | 91418<br>Newbury Lever On Rose<br>Aged Brass | 2 x Handles<br>1 x Split Spindle (8mm x 95mm)<br>1 x Split Spindle (8mm x 125mm) | Size:<br>Type:<br>Size:            | 8 x Gauge 6 x 3/4" (3.5mm x 19mm)<br>Countersunk Raised Head<br>4 x 90mm & 16mm |
| Base Material:      | Brass                                        | 1 x Steel Allen Key<br>12 x Fixing Screws                                        | Type:<br>Finish:<br>Base Material: | Slotted Male & Female Bolts  Dark Plating  Stainless Steel                      |