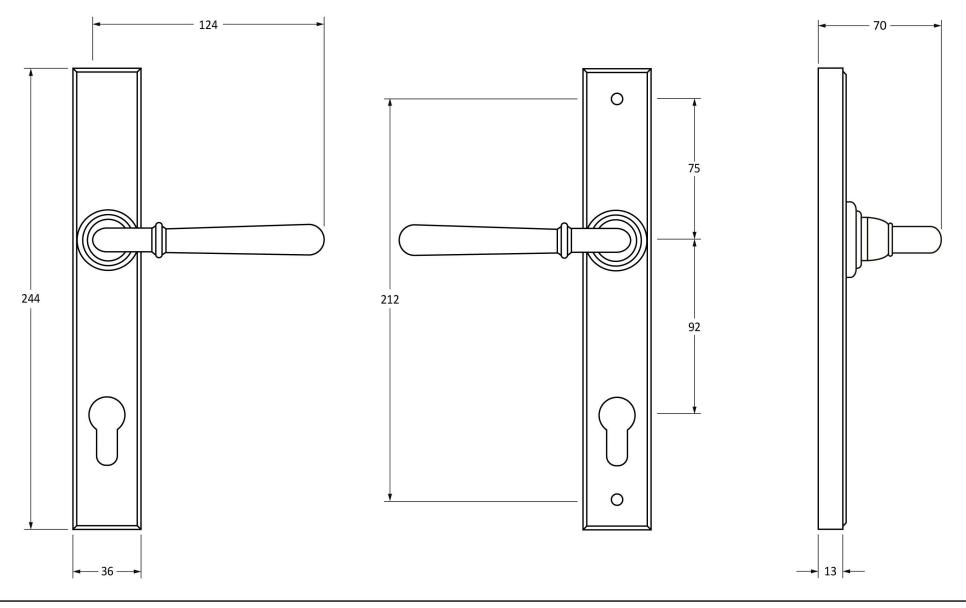

Please Note, due to the hand crafted nature of our products all measurements are approximate and should be used as a guide only

| Please Note, due to the hand crafted nature of our products all measurements are approximate and should be used as a guide only. |                               |                                 |                |                      |  |
|----------------------------------------------------------------------------------------------------------------------------------|-------------------------------|---------------------------------|----------------|----------------------|--|
| Product Information                                                                                                              |                               | Pack Contents                   | Fixing Screws  |                      |  |
| Product Code:                                                                                                                    | 91420                         | 2 x Handles                     | Size:          | M5 x 90mm            |  |
| Description:                                                                                                                     | Newbury Slimline Lever Espag. | 1 x Split Spindle (8mm x 95mm)  | Type:          | Domehead Countersunk |  |
|                                                                                                                                  | Lock Set                      | 1 x Split Spindle (8mm x 125mm) |                | Assembly Bolts       |  |
| Finish:                                                                                                                          | Polished Chrome               | 1 x Steel Allen Key             | Finish:        | Stainless Steel      |  |
| Base Material:                                                                                                                   | Brass                         | 2 x Fixing Screws               | Base Material: | Stainless Steel      |  |