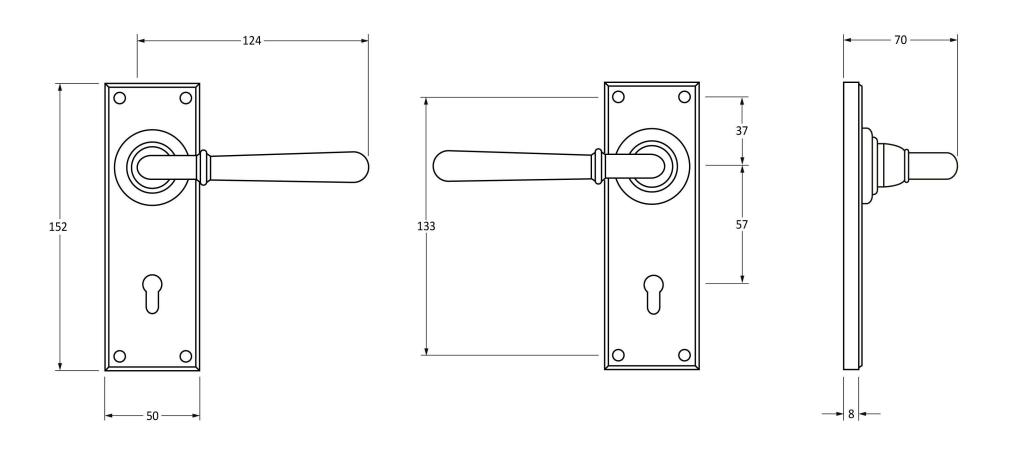

Please Note, due to the hand crafted nature of our products all measurements are approximate and should be used as a guide only.

| Product Information |                        | Pack Contents                   | Fixing Screws  |                             |
|---------------------|------------------------|---------------------------------|----------------|-----------------------------|
| Product Code:       | 91421                  | 2 x Handles                     | Size:          | Gauge 6 x 1" (3.5mm x 25mm) |
| Description:        | Newbury Lever Lock Set | 1 x Split Spindle (8mm x 95mm)  | Type:          | Countersunk Raised Head     |
| Finish:             | Polished Chrome        | 1 x Split Spindle (8mm x 125mm) | Finish:        | Stainless Steel             |
| Base Material:      | Brass                  | 1 x Steel Allen Key             | Base Material: | Stainless Steel             |
|                     |                        | 8 x Fixing Screws               |                |                             |