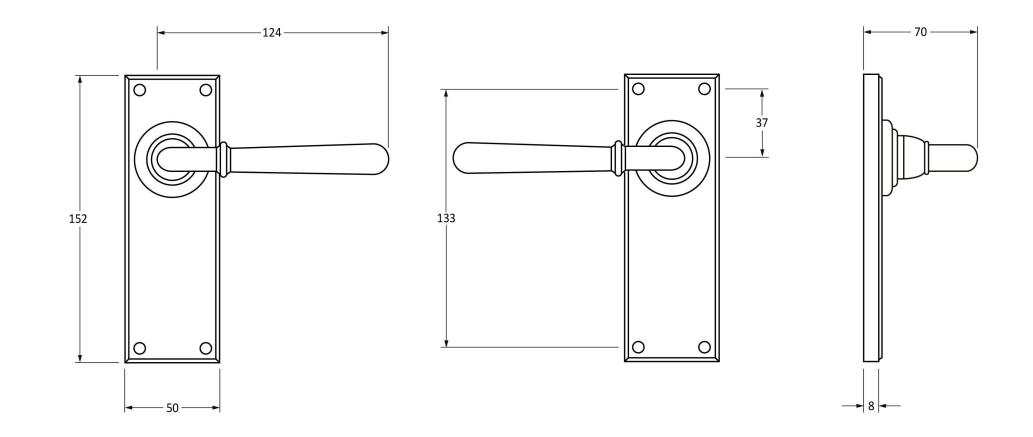

Please Note, due to the hand crafted nature of our products all measurements are approximate and should be used as a guide only.

| Product Information                                        |                                                              | Pack Contents                                                                                                                | Fixing Screws                               |                                                                                              |                                                       |
|------------------------------------------------------------|--------------------------------------------------------------|------------------------------------------------------------------------------------------------------------------------------|---------------------------------------------|----------------------------------------------------------------------------------------------|-------------------------------------------------------|
| Product Code:<br>Description:<br>Finish:<br>Base Material: | 91422<br>Newbury Lever Latch Set<br>Polished Chrome<br>Brass | 2 x Handles<br>1 x Split Spindle (8mm x 95mm)<br>1 x Split Spindle (8mm x 125mm)<br>1 x Steel Allen Key<br>8 x Fixing Screws | Size:<br>Type:<br>Finish:<br>Base Material: | Gauge 6 x 1" (3.5mm x 25mm)<br>Countersunk Raised Head<br>Stainless Steel<br>Stainless Steel | From the • 1 <sup>®</sup><br>www.from the anvil.co.uk |