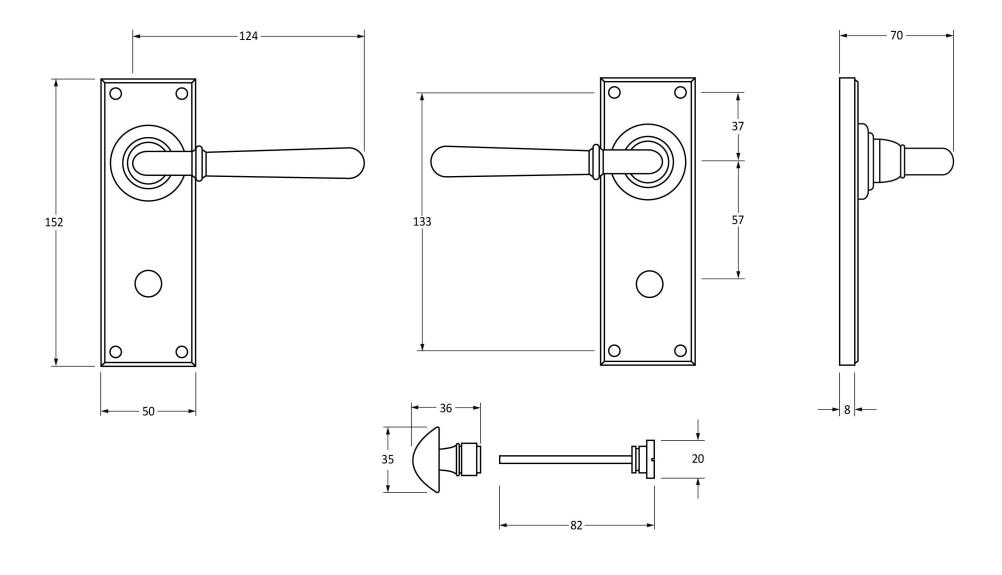

Please Note, due to the hand crafted nature of our products all measurements are approximate and should be used as a guide only.

|                                                                                                             | * f                                                                                                                            | 5 %                                                                                                                       |
|-------------------------------------------------------------------------------------------------------------|--------------------------------------------------------------------------------------------------------------------------------|---------------------------------------------------------------------------------------------------------------------------|
| Product Information                                                                                         | Pack Contents                                                                                                                  | Fixing Screws                                                                                                             |
| Product Code: 91423  Description: Newbury Lever Bathroom Set  Finish: Polished Chrome  Base Material: Brass | 2 x Handles 1 x Thumbturn 1 x Split Spindle (8mm x 95mm) 1 x Split Spindle (8mm x 125mm) 1 x Steel Allen Key 8 x Fixing Screws | Size: Gauge 6 x 1" (3.5mm x 25mm)  Type: Countersunk Raised Head  Finish: Stainless Steel  Base Material: Stainless Steel |