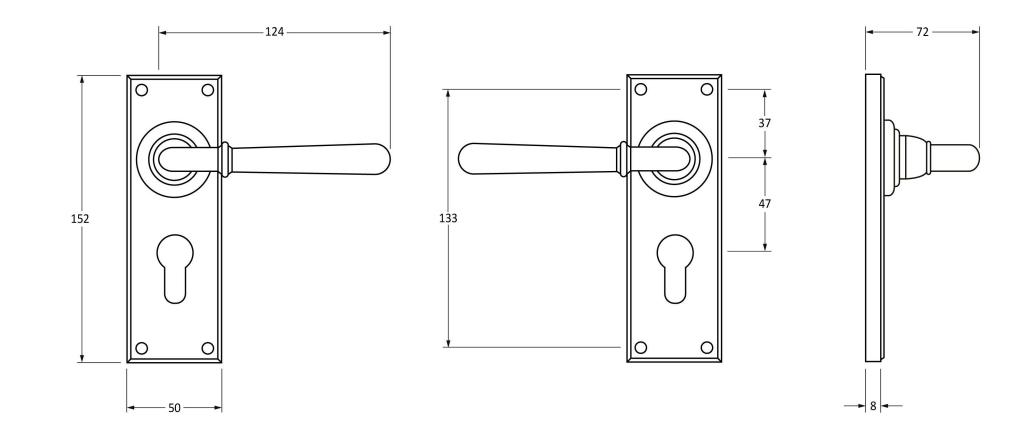

Please Note, due to the hand crafted nature of our products all measurements are approximate and should be used as a guide only.

| Product Information     |                                                                  | Pack Contents                                                                                                                | Fixing Screws                               |                                                                                              |                                        |
|-------------------------|------------------------------------------------------------------|------------------------------------------------------------------------------------------------------------------------------|---------------------------------------------|----------------------------------------------------------------------------------------------|----------------------------------------|
| Description:<br>Finish: | 91424<br>Newbury Lever Euro Lock Set<br>Polished Chrome<br>Brass | 2 x Handles<br>1 x Split Spindle (8mm x 95mm)<br>1 x Split Spindle (8mm x 125mm)<br>1 x Steel Allen Key<br>8 x Fixing Screws | Size:<br>Type:<br>Finish:<br>Base Material: | Gauge 6 x 1″ (3.5mm x 25mm)<br>Countersunk Raised Head<br>Stainless Steel<br>Stainless Steel | <b>Annul</b><br>www.fromtheanvil.co.uk |