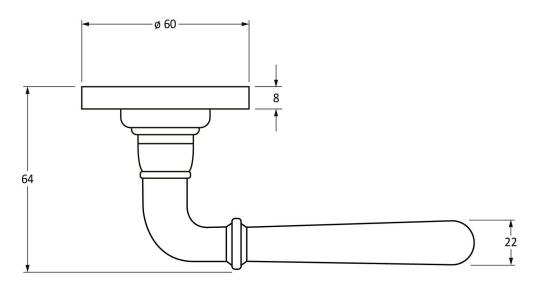

Please Note, due to the hand crafted nature of our products all measurements are approximate and should be used as a guide only.

| Product Information                                                                                           | Pack Contents                                                                                                                 | Fixing Screws                                                 |                                                                                                                                                      |                                         |
|---------------------------------------------------------------------------------------------------------------|-------------------------------------------------------------------------------------------------------------------------------|---------------------------------------------------------------|------------------------------------------------------------------------------------------------------------------------------------------------------|-----------------------------------------|
| Product Code: 91425<br>Description: Newbury Lever Lock Set<br>Finish: Polished Chrome<br>Base Material: Brass | 2 x Handles<br>1 x Split Spindle (8mm x 95mm)<br>1 x Split Spindle (8mm x 125mm)<br>1 x Steel Allen Key<br>12 x Fixing Screws | Size:<br>Type:<br>Size:<br>Type:<br>Finish:<br>Base Material: | 8 x Gauge 6 x 3/4" (3.5mm x 19mm)<br>Countersunk Raised Head<br>4 x 90mm & 16mm<br>Slotted Male & Female Bolts<br>Stainless Steel<br>Stainless Steel | <b>Annull</b><br>www.fromtheanvil.co.uk |