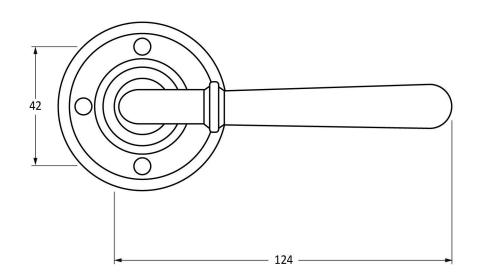

Please Note, due to the hand crafted nature of our products all measurements are approximate and should be used as a guide only.

| Product Information                                                                                           | Pack Contents                                                                                                                 | Fixing Screws                                                 |                                                                                                                                                      |                                         |
|---------------------------------------------------------------------------------------------------------------|-------------------------------------------------------------------------------------------------------------------------------|---------------------------------------------------------------|------------------------------------------------------------------------------------------------------------------------------------------------------|-----------------------------------------|
| Product Code: 91425<br>Description: Newbury Lever Lock Set<br>Finish: Polished Chrome<br>Base Material: Brass | 2 x Handles<br>1 x Split Spindle (8mm x 95mm)<br>1 x Split Spindle (8mm x 125mm)<br>1 x Steel Allen Key<br>12 x Fixing Screws | Size:<br>Type:<br>Size:<br>Type:<br>Finish:<br>Base Material: | 8 x Gauge 6 x 3/4" (3.5mm x 19mm)<br>Countersunk Raised Head<br>4 x 90mm & 16mm<br>Slotted Male & Female Bolts<br>Stainless Steel<br>Stainless Steel | <b>Annull</b><br>www.fromtheanvil.co.uk |