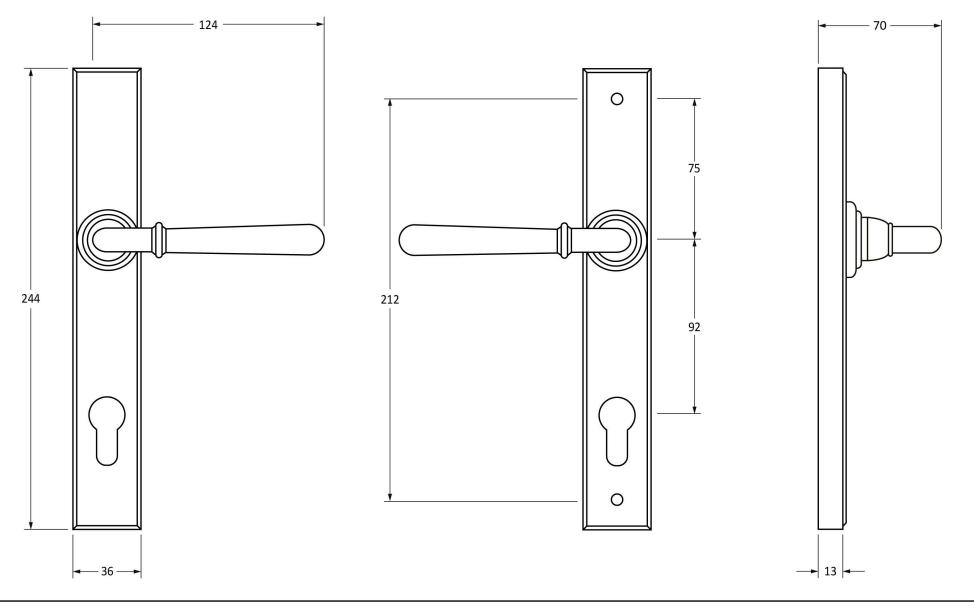

Please Note, due to the hand crafted nature of our products all measurements are approximate and should be used as a guide only.

| Please Note, due to the hand crafted hature of our products all measurements are approximate and should be used as a guide only. |                               |                                 |                |                      |   |
|----------------------------------------------------------------------------------------------------------------------------------|-------------------------------|---------------------------------|----------------|----------------------|---|
| Product Information                                                                                                              |                               | Pack Contents                   | Fixing Screws  |                      |   |
| Product Code:                                                                                                                    | 91427                         | 2 x Handles                     | Size:          | M5 x 90mm            |   |
| Description:                                                                                                                     | Newbury Slimline Lever Espag. | 1 x Split Spindle (8mm x 95mm)  | Type:          | Domehead Countersunk | l |
|                                                                                                                                  | Lock Set                      | 1 x Split Spindle (8mm x 125mm) |                | Assembly Bolts       | ĺ |
| Finish:                                                                                                                          | Polished Nickel               | 1 x Steel Allen Key             | Finish:        | Stainless Steel      | ĺ |
| Base Material:                                                                                                                   | Brass                         | 2 x Fixing Screws               | Base Material: | Stainless Steel      |   |