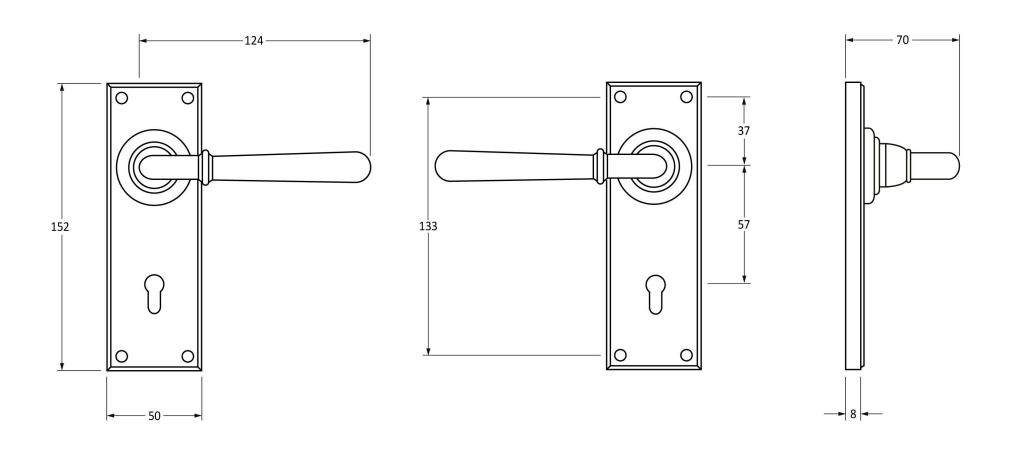

Please Note, due to the hand crafted nature of our products all measurements are approximate and should be used as a guide only.

| Product Information |                        | Pack Contents                   | Fixing Screws  |                             |
|---------------------|------------------------|---------------------------------|----------------|-----------------------------|
| Product Code:       | 91428                  | 2 x Handles                     | Size:          | Gauge 6 x 1" (3.5mm x 25mm) |
| Description:        | Newbury Lever Lock Set | 1 x Split Spindle (8mm x 95mm)  | Type:          | Countersunk Raised Head     |
| Finish:             | Polished Nickel        | 1 x Split Spindle (8mm x 125mm) | Finish:        | Stainless Steel             |
| Base Material:      | Brass                  | 1 x Steel Allen Key             | Base Material: | Stainless Steel             |
|                     |                        | 8 x Fixing Screws               |                |                             |