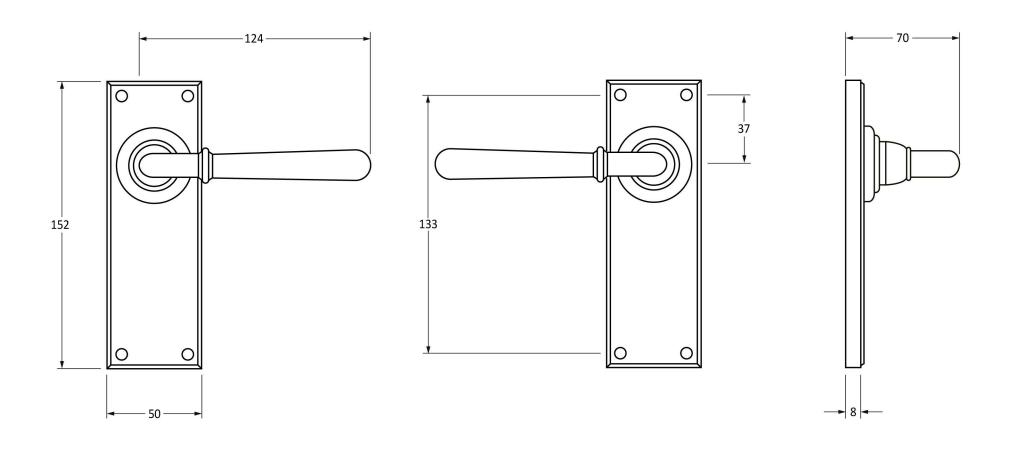

Please Note, due to the hand crafted nature of our products all measurements are approximate and should be used as a guide only.

| Product Information |                         | Pack Contents                   | Fixing Screws  |                             |
|---------------------|-------------------------|---------------------------------|----------------|-----------------------------|
| Product Code:       | 91429                   | 2 x Handles                     | Size:          | Gauge 6 x 1" (3.5mm x 25mm) |
| Description:        | Newbury Lever Latch Set | 1 x Split Spindle (8mm x 95mm)  | Type:          | Countersunk Raised Head     |
| Finish:             | Polished Nickel         | 1 x Split Spindle (8mm x 125mm) | Finish:        | Stainless Steel             |
| Base Material:      | Brass                   | 1 x Steel Allen Key             | Base Material: | Stainless Steel             |
|                     |                         | 8 x Fixing Screws               |                |                             |