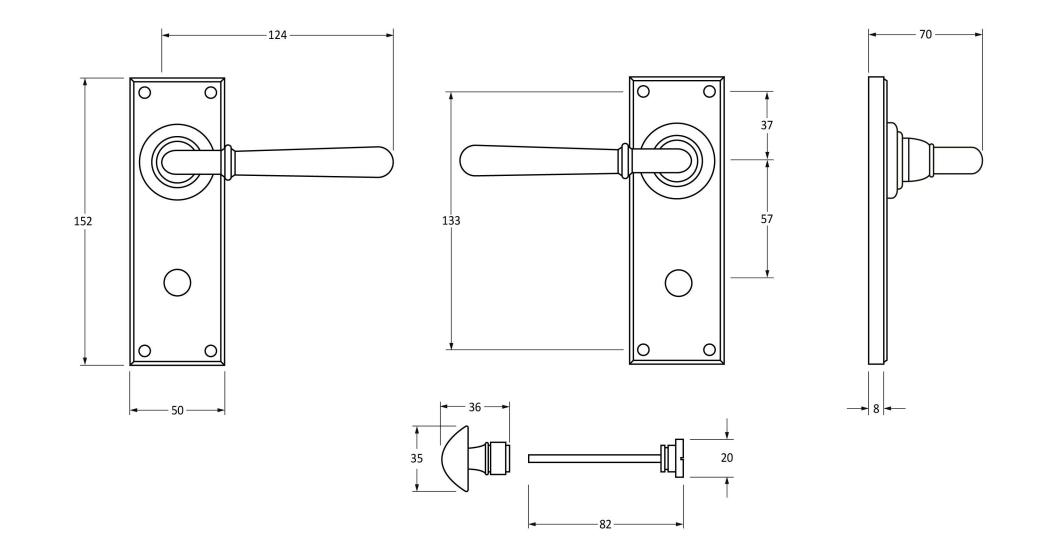

Please Note, due to the hand crafted nature of our products all measurements are approximate and should be used as a guide only.

| Product Information                                        |                                                                 | Pack Contents                                                                                                                                 | Fixing Screws                               |                                                                                              |                                                       |
|------------------------------------------------------------|-----------------------------------------------------------------|-----------------------------------------------------------------------------------------------------------------------------------------------|---------------------------------------------|----------------------------------------------------------------------------------------------|-------------------------------------------------------|
| Product Code:<br>Description:<br>Finish:<br>Base Material: | 91430<br>Newbury Lever Bathroom Set<br>Polished Nickel<br>Brass | 2 x Handles<br>1 x Thumbturn<br>1 x Split Spindle (8mm x 95mm)<br>1 x Split Spindle (8mm x 125mm)<br>1 x Steel Allen Key<br>8 x Fixing Screws | Size:<br>Type:<br>Finish:<br>Base Material: | Gauge 6 x 1" (3.5mm x 25mm)<br>Countersunk Raised Head<br>Stainless Steel<br>Stainless Steel | From the • 1 <sup>®</sup><br>www.from the anvil.co.uk |