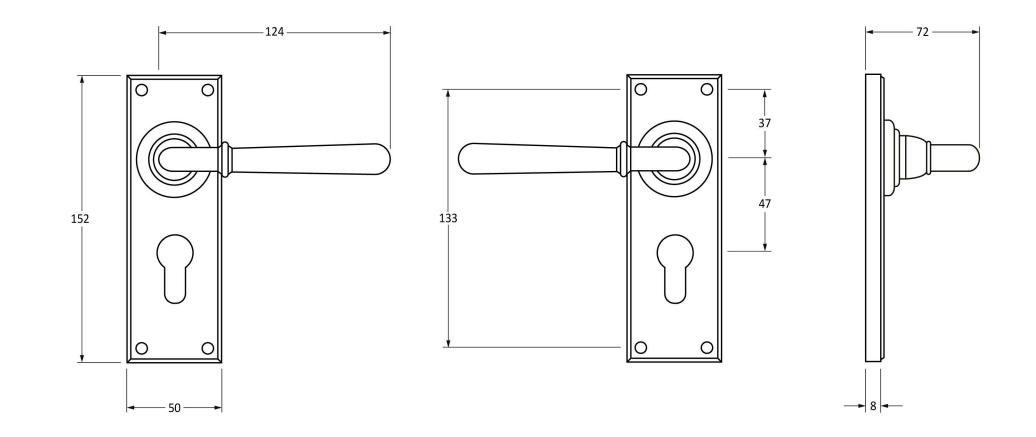

Please Note, due to the hand crafted nature of our products all measurements are approximate and should be used as a guide only.

| Product Information                                        |                                                                  | Pack Contents                                                                                                                | Fixing Screws                               |                                                                                              |                                                       |
|------------------------------------------------------------|------------------------------------------------------------------|------------------------------------------------------------------------------------------------------------------------------|---------------------------------------------|----------------------------------------------------------------------------------------------|-------------------------------------------------------|
| Product Code:<br>Description:<br>Finish:<br>Base Material: | 91431<br>Newbury Lever Euro Lock Set<br>Polished Nickel<br>Brass | 2 x Handles<br>1 x Split Spindle (8mm x 95mm)<br>1 x Split Spindle (8mm x 125mm)<br>1 x Steel Allen Key<br>8 x Fixing Screws | Size:<br>Type:<br>Finish:<br>Base Material: | Gauge 6 x 1" (3.5mm x 25mm)<br>Countersunk Raised Head<br>Stainless Steel<br>Stainless Steel | From the • 1 <sup>®</sup><br>www.from the anvil.co.uk |