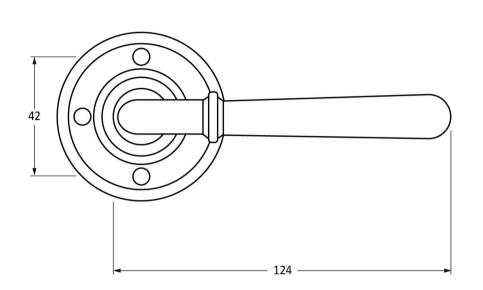

Please Note, due to the hand crafted nature of our products all measurements are approximate and should be used as a guide only.

| Dead of lafe weeking                                                                                                                                                                                                     | Fixing Screws                                  |                                                                                                                                       |
|--------------------------------------------------------------------------------------------------------------------------------------------------------------------------------------------------------------------------|------------------------------------------------|---------------------------------------------------------------------------------------------------------------------------------------|
| Product Information Pack Contents                                                                                                                                                                                        | 1 IXIII g del ette                             |                                                                                                                                       |
| Product Code: 91432 2 x Handles  Description: Newbury Lever On Rose 1 x Split Spindle (8mm x 95mm)  Finish: Polished Nickel 1 x Split Spindle (8mm x 125mm)  Base Material: Brass 1 x Steel Allen Key  1 x Fixing Screws | Size: Type: Size: Type: Finish: Base Material: | 8 x Gauge 6 x 3/4" (3.5mm x 19mm) Countersunk Raised Head 4 x 90mm & 16mm Slotted Male & Female Bolts Stainless Steel Stainless Steel |