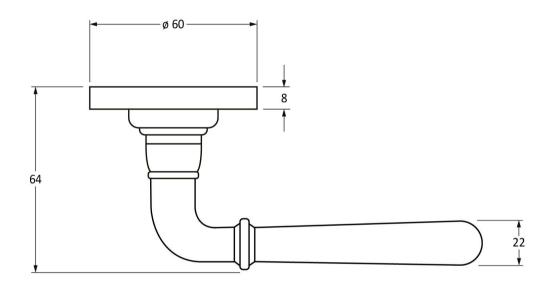

Please Note, due to the hand crafted nature of our products all measurements are approximate and should be used as a guide only.

| Dead of lafe weeking                                                                                                                                                                                                     | Fixing Screws                                  |                                                                                                                                       |
|--------------------------------------------------------------------------------------------------------------------------------------------------------------------------------------------------------------------------|------------------------------------------------|---------------------------------------------------------------------------------------------------------------------------------------|
| Product Information Pack Contents                                                                                                                                                                                        | 1 IXIII g del ette                             |                                                                                                                                       |
| Product Code: 91432 2 x Handles  Description: Newbury Lever On Rose 1 x Split Spindle (8mm x 95mm)  Finish: Polished Nickel 1 x Split Spindle (8mm x 125mm)  Base Material: Brass 1 x Steel Allen Key  1 x Fixing Screws | Size: Type: Size: Type: Finish: Base Material: | 8 x Gauge 6 x 3/4" (3.5mm x 19mm) Countersunk Raised Head 4 x 90mm & 16mm Slotted Male & Female Bolts Stainless Steel Stainless Steel |