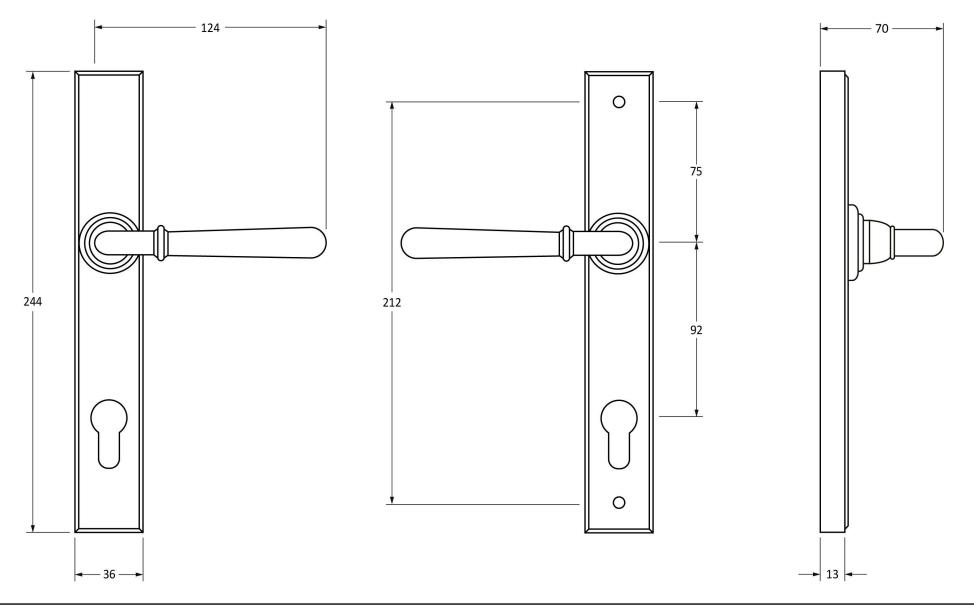

Please Note, due to the hand crafted nature of our products all measurements are approximate and should be used as a guide only

| Please Note, due to the hand crafted nature of our products all measurements are approximate and should be used as a guide only. |                               |                                 |                |                      |  |
|----------------------------------------------------------------------------------------------------------------------------------|-------------------------------|---------------------------------|----------------|----------------------|--|
| Product Information                                                                                                              |                               | Pack Contents                   | Fixing Screws  |                      |  |
| Product Code:                                                                                                                    | 91434                         | 2 x Handles                     | Size:          | M5 x 90mm            |  |
| Description:                                                                                                                     | Newbury Slimline Lever Espag. | 1 x Split Spindle (8mm x 95mm)  | Type:          | Domehead Countersunk |  |
|                                                                                                                                  | Lock Set                      | 1 x Split Spindle (8mm x 125mm) |                | Assembly Bolts       |  |
| Finish:                                                                                                                          | Aged Bronze                   | 1 x Steel Allen Key             | Finish:        | Dark Plating         |  |
| Base Material:                                                                                                                   | Bronze                        | 2 x Fixing Screws               | Base Material: | Stainless Steel      |  |