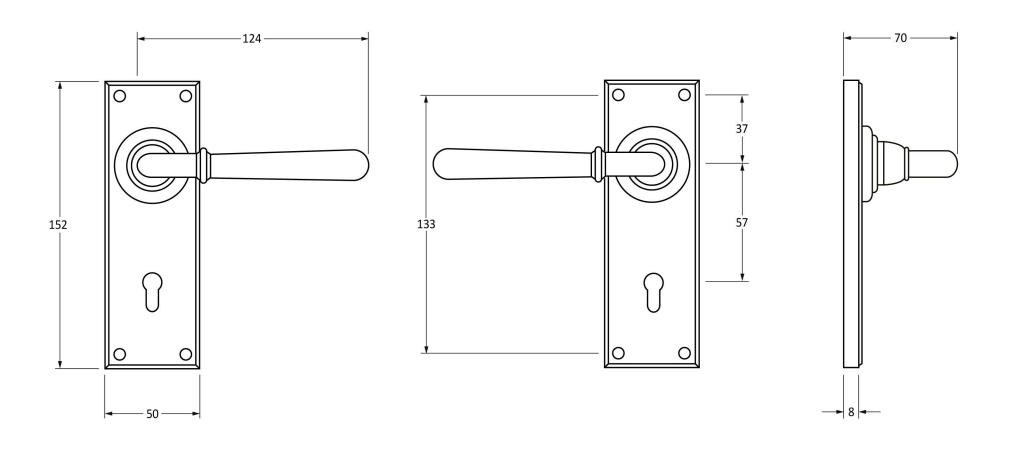

Please Note, due to the hand crafted nature of our products all measurements are approximate and should be used as a guide only.

| Product Information |                        | Pack Contents                   | Fixing Screws  |                             |
|---------------------|------------------------|---------------------------------|----------------|-----------------------------|
| Product Code:       | 91435                  | 2 x Handles                     | Size:          | Gauge 6 x 1" (3.5mm x 25mm) |
| Description:        | Newbury Lever Lock Set | 1 x Split Spindle (8mm x 95mm)  | Type:          | Countersunk Raised Head     |
| Finish:             | Aged Bronze            | 1 x Split Spindle (8mm x 125mm) | Finish:        | Dark Plating                |
| Base Material:      | Bronze                 | 1 x Steel Allen Key             | Base Material: | Stainless Steel             |
|                     |                        | 8 x Fixing Screws               |                |                             |