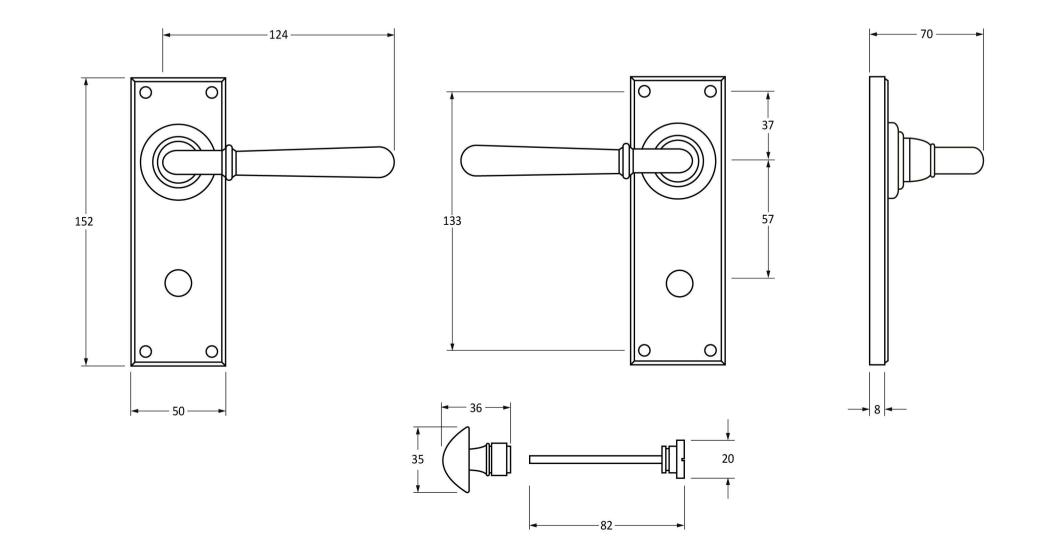

Please Note, due to the hand crafted nature of our products all measurements are approximate and should be used as a guide only.

| Product Information                                                                                            | Pack Contents                                                                                                                                 | Fixing Screws                                                                                                                |                                                       |
|----------------------------------------------------------------------------------------------------------------|-----------------------------------------------------------------------------------------------------------------------------------------------|------------------------------------------------------------------------------------------------------------------------------|-------------------------------------------------------|
| Product Code: 91437<br>Description: Newbury Lever Bathroom Set<br>Finish: Aged Bronze<br>Base Material: Bronze | 2 x Handles<br>1 x Thumbturn<br>1 x Split Spindle (8mm x 95mm)<br>1 x Split Spindle (8mm x 125mm)<br>1 x Steel Allen Key<br>8 x Fixing Screws | Size: Gauge 6 x 1" (3.5mm x 25mm)<br>Type: Countersunk Raised Head<br>Finish: Dark Plating<br>Base Material: Stainless Steel | From the • 1 <sup>®</sup><br>www.from the anvil.co.uk |