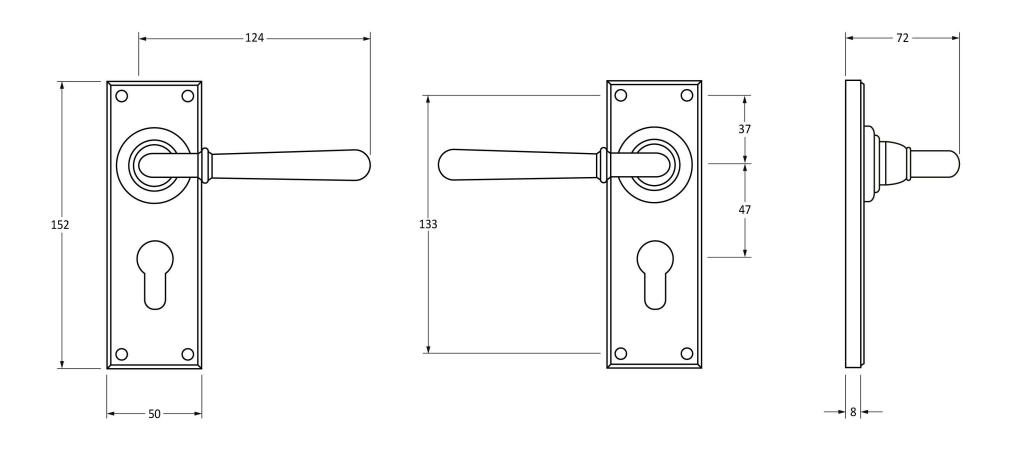

Please Note, due to the hand crafted nature of our products all measurements are approximate and should be used as a guide only.

| Product Information |                             | Pack Contents                   | Fixing Screws  |                             |
|---------------------|-----------------------------|---------------------------------|----------------|-----------------------------|
| Product Code:       | 91438                       | 2 x Handles                     | Size:          | Gauge 6 x 1" (3.5mm x 25mm) |
| Description:        | Newbury Lever Euro Lock Set | 1 x Split Spindle (8mm x 95mm)  | Type:          | Countersunk Raised Head     |
| Finish:             | Aged Bronze                 | 1 x Split Spindle (8mm x 125mm) | Finish:        | Dark Plating                |
| Base Material:      | Bronze                      | 1 x Steel Allen Key             | Base Material: | Stainless Steel             |
|                     |                             | 8 x Fixing Screws               |                |                             |