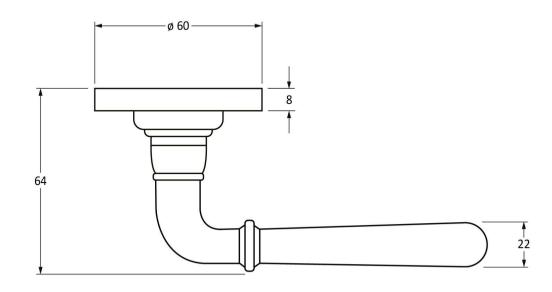

Please Note, due to the hand crafted nature of our products all measurements are approximate and should be used as a guide only.

| Product Information                                                                                 | Pack Contents                                                                                                                 | Fixing Screws                                        |                                                                                                                                       |
|-----------------------------------------------------------------------------------------------------|-------------------------------------------------------------------------------------------------------------------------------|------------------------------------------------------|---------------------------------------------------------------------------------------------------------------------------------------|
| Product Code: 91439  Description: Newbury Lever On Rose  Finish: Aged Bronze  Base Material: Bronze | 2 x Handles<br>1 x Split Spindle (8mm x 95mm)<br>1 x Split Spindle (8mm x 125mm)<br>1 x Steel Allen Key<br>12 x Fixing Screws | Size: Type: Size: Type: Type: Finish: Base Material: | 8 x Gauge 6 x 3/4" (3.5mm x 19mm) Countersunk Raised Head 4 x 90mm & 16mm Slotted Male & Female Bolts Stainless Steel Stainless Steel |