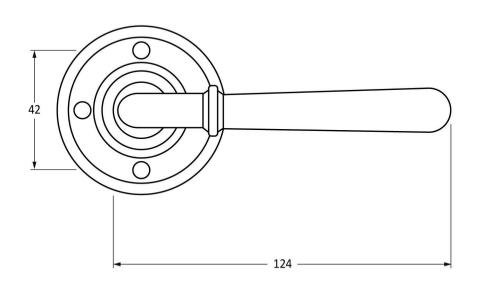

Please Note, due to the hand crafted nature of our products all measurements are approximate and should be used as a guide only.

| Product Information                                                                                 | Pack Contents                                                                                                                 | Fixing Screws                                        |                                                                                                                                       |
|-----------------------------------------------------------------------------------------------------|-------------------------------------------------------------------------------------------------------------------------------|------------------------------------------------------|---------------------------------------------------------------------------------------------------------------------------------------|
| Product Code: 91439  Description: Newbury Lever On Rose  Finish: Aged Bronze  Base Material: Bronze | 2 x Handles<br>1 x Split Spindle (8mm x 95mm)<br>1 x Split Spindle (8mm x 125mm)<br>1 x Steel Allen Key<br>12 x Fixing Screws | Size: Type: Size: Type: Type: Finish: Base Material: | 8 x Gauge 6 x 3/4" (3.5mm x 19mm) Countersunk Raised Head 4 x 90mm & 16mm Slotted Male & Female Bolts Stainless Steel Stainless Steel |