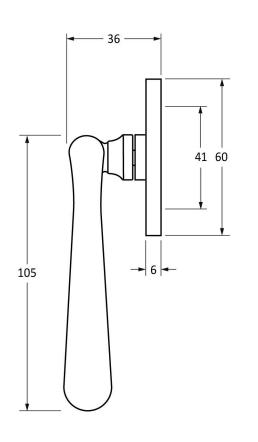

Please Note, due to the hand crafted nature of our products all measurements are approximate and should be used as a guide only.

| Product Information |                            | Pack Contents       | Fixing Screws  |                             |
|---------------------|----------------------------|---------------------|----------------|-----------------------------|
| Product Code:       | 91441                      | 1 x Fastener        | Size:          | Gauge 8 x 3/4" (4mm x 19mm) |
| Description:        | Newbury Fastener - Locking | 1 x Mortice Plate   | Type:          | Countersunk Raised Head     |
| Finish:             | Aged Brass                 | 1 x Hook Plate      | Finish:        | Dark Plating                |
| Base Material:      | Brass                      | 1 x Steel Allen Key | Base Material: | Stainless Steel             |
|                     |                            | 4 x Fixing Screws   |                |                             |