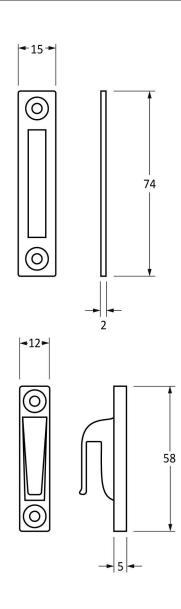

Please Note, due to the hand crafted nature of our products all measurements are approximate and should be used as a guide only.

| Product Information |                            | Pack Contents       | Fixing Screws  |                             |
|---------------------|----------------------------|---------------------|----------------|-----------------------------|
| Product Code:       | 91441                      | 1 x Fastener        | Size:          | Gauge 8 x 3/4" (4mm x 19mm) |
| Description:        | Newbury Fastener - Locking | 1 x Mortice Plate   | Type:          | Countersunk Raised Head     |
| Finish:             | Aged Brass                 | 1 x Hook Plate      | Finish:        | Dark Plating                |
| Base Material:      | Brass                      | 1 x Steel Allen Key | Base Material: | Stainless Steel             |
|                     |                            | 4 x Fixing Screws   |                |                             |