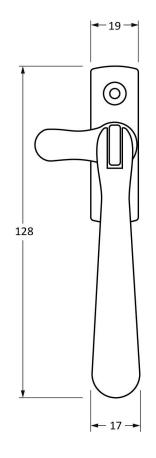

Please Note, due to the hand crafted nature of our products all measurements are approximate and should be used as a guide only.

| Product Information |                            | Pack Contents       | Fixing Screws  |                             |
|---------------------|----------------------------|---------------------|----------------|-----------------------------|
| Product Code:       | 91441                      | 1 x Fastener        | Size:          | Gauge 8 x 3/4" (4mm x 19mm) |
| Description:        | Newbury Fastener - Locking | 1 x Mortice Plate   | Type:          | Countersunk Raised Head     |
| Finish:             | Aged Brass                 | 1 x Hook Plate      | Finish:        | Dark Plating                |
| Base Material:      | Brass                      | 1 x Steel Allen Key | Base Material: | Stainless Steel             |
|                     |                            | 4 x Fixing Screws   |                |                             |