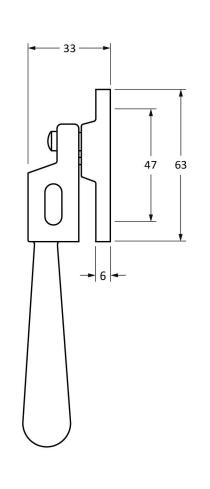

Please Note, due to the hand crafted nature of our products all measurements are approximate and should be used as a guide only.

| Product Information |                             | Pack Contents       | Fixing Screws  |                             |
|---------------------|-----------------------------|---------------------|----------------|-----------------------------|
| Product Code:       | 91442                       | 1 x Fastener        | Size:          | Gauge 8 x 3/4" (4mm x 19mm) |
| Description:        | Night Vent Newbury Fastener | 1 x LH Keep         | Type:          | Countersunk Raised Head     |
|                     | - Locking                   | 1 x RH Keep         | Finish:        | Dark Plating                |
| Finish:             | Aged Brass                  | 1 x Steel Allen Key | Base Material: | Stainless Steel             |
| Base Material:      | Brass                       | 4 x Fixing Screws   |                |                             |