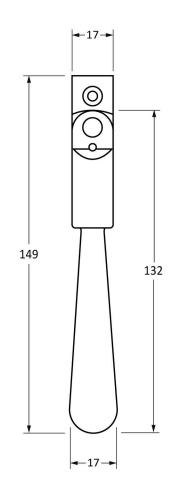

Please Note, due to the hand crafted nature of our products all measurements are approximate and should be used as a guide only.

| Product Information |                             | Pack Contents       | Fixing Screws  |                             |
|---------------------|-----------------------------|---------------------|----------------|-----------------------------|
| Product Code:       | 91442                       | 1 x Fastener        | Size:          | Gauge 8 x 3/4" (4mm x 19mm) |
| Description:        | Night Vent Newbury Fastener | 1 x LH Keep         | Type:          | Countersunk Raised Head     |
|                     | - Locking                   | 1 x RH Keep         | Finish:        | Dark Plating                |
| Finish:             | Aged Brass                  | 1 x Steel Allen Key | Base Material: | Stainless Steel             |
| Base Material:      | Brass                       | 4 x Fixing Screws   |                |                             |