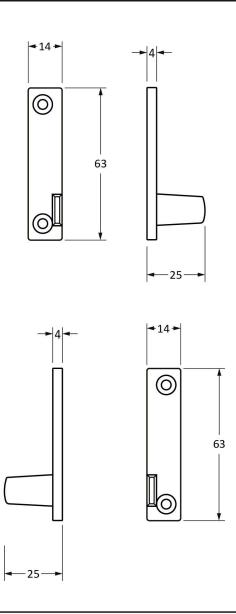

Please Note, due to the hand crafted nature of our products all measurements are approximate and should be used as a guide only.

| Product Information |                             | Pack Contents       | Fixing Screws  |                             |
|---------------------|-----------------------------|---------------------|----------------|-----------------------------|
| Product Code:       | 91442                       | 1 x Fastener        | Size:          | Gauge 8 x 3/4" (4mm x 19mm) |
| Description:        | Night Vent Newbury Fastener | 1 x LH Keep         | Type:          | Countersunk Raised Head     |
|                     | - Locking                   | 1 x RH Keep         | Finish:        | Dark Plating                |
| Finish:             | Aged Brass                  | 1 x Steel Allen Key | Base Material: | Stainless Steel             |
| Base Material:      | Brass                       | 4 x Fixing Screws   |                |                             |