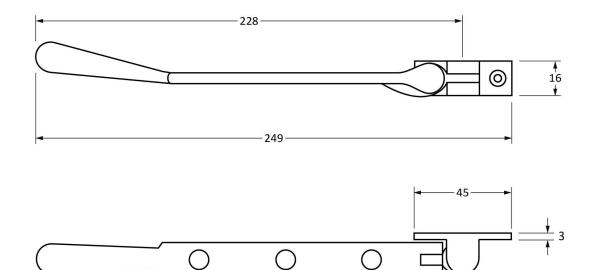

Please Note, due to the hand crafted nature of our products all measurements are approximate and should be used as a guide only.

| Product Information                                                                      | Pack Contents                                  | Fixing Screws                               |                                                                                           |                                                                    |
|------------------------------------------------------------------------------------------|------------------------------------------------|---------------------------------------------|-------------------------------------------------------------------------------------------|--------------------------------------------------------------------|
| Product Code:91445Description:Newbury 8" Window StayFinish:Aged BrassBase Material:Brass | 1 x Stay<br>2 x Stay Pins<br>6 x Fixing Screws | Size:<br>Type:<br>Finish:<br>Base Material: | Gauge 8 x 3/4" (4mm x 19mm)<br>Countersunk Raised Head<br>Dark Plating<br>Stainless Steel | From the form the form the form the form the form the anvil.co.uk. |