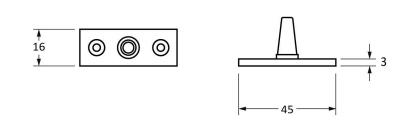

Please Note, due to the hand crafted nature of our products all measurements are approximate and should be used as a guide only.

| Product Information                                                                      | Pack Contents                                  | Fixing Screws                               |                                                                                           |                                                                    |
|------------------------------------------------------------------------------------------|------------------------------------------------|---------------------------------------------|-------------------------------------------------------------------------------------------|--------------------------------------------------------------------|
| Product Code:91445Description:Newbury 8" Window StayFinish:Aged BrassBase Material:Brass | 1 x Stay<br>2 x Stay Pins<br>6 x Fixing Screws | Size:<br>Type:<br>Finish:<br>Base Material: | Gauge 8 x 3/4" (4mm x 19mm)<br>Countersunk Raised Head<br>Dark Plating<br>Stainless Steel | From the form the form the form the form the form the anvil.co.uk. |