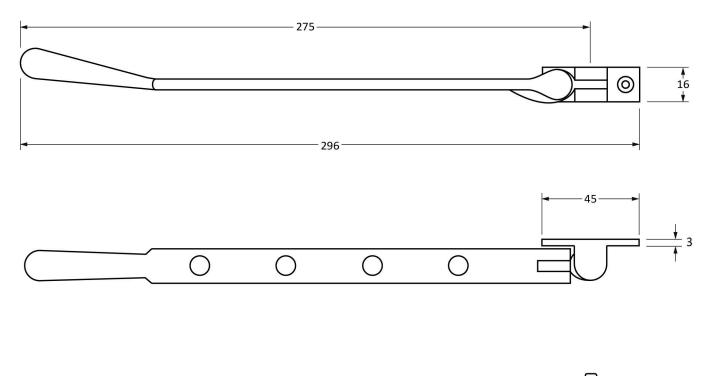

Please Note, due to the hand crafted nature of our products all measurements are approximate and should be used as a guide only.

| Product Information                               |                                                         | Pack Contents                                  | Fixing Screws                               |                                                                                  |
|---------------------------------------------------|---------------------------------------------------------|------------------------------------------------|---------------------------------------------|----------------------------------------------------------------------------------|
| Product Code: Description: Finish: Base Material: | 91446<br>Newbury 10" Window Stay<br>Aged Brass<br>Brass | 1 x Stay<br>2 x Stay Pins<br>6 x Fixing Screws | Size:<br>Type:<br>Finish:<br>Base Material: | Gauge 8 x 3/4" (4mm x 19mm) Countersunk Raised Head Dark Plating Stainless Steel |
| buse ividici idi.                                 | 51433                                                   |                                                | base Material.                              | Starriess steer                                                                  |