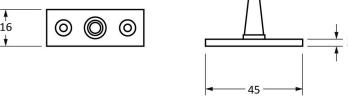

Please Note, due to the hand crafted nature of our products all measurements are approximate and should be used as a guide only.

| Product Information                               |                                                         | Pack Contents                                  | Fixing Screws                               |                                                                                  |
|---------------------------------------------------|---------------------------------------------------------|------------------------------------------------|---------------------------------------------|----------------------------------------------------------------------------------|
| Product Code: Description: Finish: Base Material: | 91446<br>Newbury 10" Window Stay<br>Aged Brass<br>Brass | 1 x Stay<br>2 x Stay Pins<br>6 x Fixing Screws | Size:<br>Type:<br>Finish:<br>Base Material: | Gauge 8 x 3/4" (4mm x 19mm) Countersunk Raised Head Dark Plating Stainless Steel |
| buse ividici idi.                                 | 51433                                                   |                                                | base Material.                              | Starriess steer                                                                  |