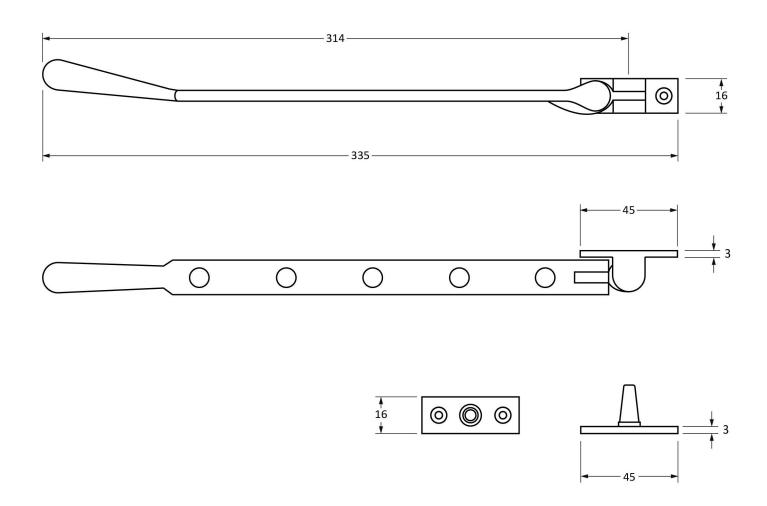

Please Note, due to the hand crafted nature of our products all measurements are approximate and should be used as a guide only.

| Product Information |                         | Pack Contents     | Fixing Screws  |                             |
|---------------------|-------------------------|-------------------|----------------|-----------------------------|
| Product Code:       | 91447                   | 1 x Stay          | Size:          | Gauge 8 x 3/4" (4mm x 19mm) |
| Description:        | Newbury 12" Window Stay | 2 x Stay Pins     | Type:          | Countersunk Raised Head     |
| Finish:             | Aged Brass              | 6 x Fixing Screws | Finish:        | Dark Plating                |
| Base Material:      | Brass                   |                   | Base Material: | Stainless Steel             |
|                     |                         |                   |                |                             |