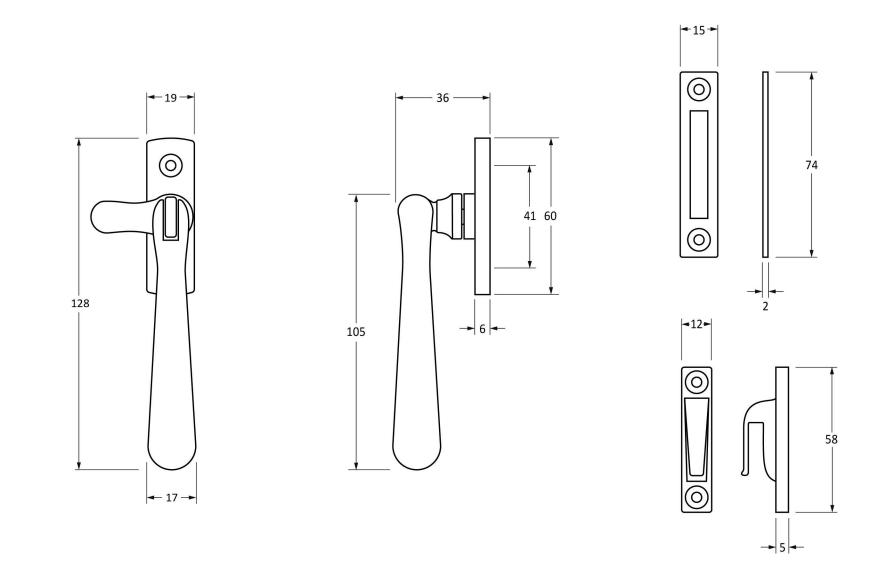

Please Note, due to the hand crafted nature of our products all measurements are approximate and should be used as a guide only.

| Product Information                                        |                                                                 | Pack Contents                                                                                   | Fixing Screws                               |                                                                                              |                                                      |
|------------------------------------------------------------|-----------------------------------------------------------------|-------------------------------------------------------------------------------------------------|---------------------------------------------|----------------------------------------------------------------------------------------------|------------------------------------------------------|
| Product Code:<br>Description:<br>Finish:<br>Base Material: | 91448<br>Newbury Fastener - Locking<br>Polished Chrome<br>Brass | 1 x Fastener<br>1 x Mortice Plate<br>1 x Hook Plate<br>1 x Steel Allen Key<br>4 x Fixing Screws | Size:<br>Type:<br>Finish:<br>Base Material: | Gauge 8 x 3/4" (4mm x 19mm)<br>Countersunk Raised Head<br>Stainless Steel<br>Stainless Steel | From the fl <sup>®</sup><br>www.from the anvil.co.uk |