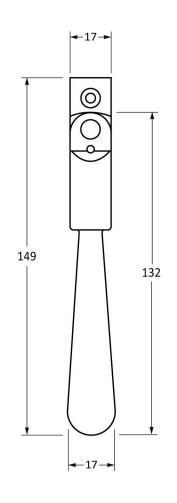

Please Note, due to the hand crafted nature of our products all measurements are approximate and should be used as a guide only.

| Product Information |                             | Pack Contents       | Fixing Screws  |                             |
|---------------------|-----------------------------|---------------------|----------------|-----------------------------|
| Product Code:       | 91449                       | 1 x Fastener        | Size:          | Gauge 8 x 3/4" (4mm x 19mm) |
| Description:        | Night Vent Newbury Fastener | 1 x LH Keep         | Type:          | Countersunk Raised Head     |
|                     | - Locking                   | 1 x RH Keep         | Finish:        | Stainless Steel             |
| Finish:             | Polished Chrome             | 1 x Steel Allen Key | Base Material: | Stainless Steel             |
| Base Material:      | Brass                       | 8 x Fixings Screws  |                |                             |