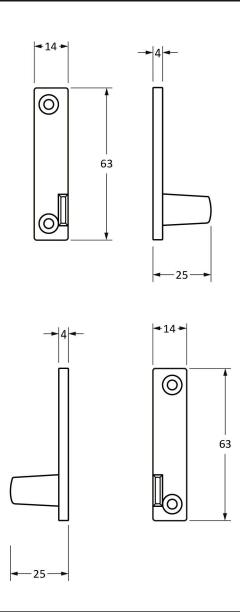

Please Note, due to the hand crafted nature of our products all measurements are approximate and should be used as a guide only.

| Product Information |                             | Pack Contents       | Fixing Screws  |                             |
|---------------------|-----------------------------|---------------------|----------------|-----------------------------|
| Product Code:       | 91449                       | 1 x Fastener        | Size:          | Gauge 8 x 3/4" (4mm x 19mm) |
| Description:        | Night Vent Newbury Fastener | 1 x LH Keep         | Type:          | Countersunk Raised Head     |
|                     | - Locking                   | 1 x RH Keep         | Finish:        | Stainless Steel             |
| Finish:             | Polished Chrome             | 1 x Steel Allen Key | Base Material: | Stainless Steel             |
| Base Material:      | Brass                       | 8 x Fixings Screws  |                |                             |