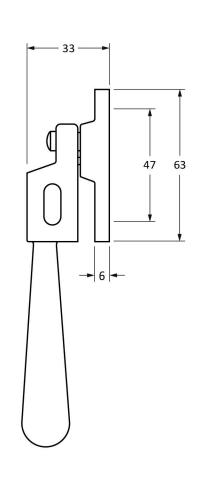

Please Note, due to the hand crafted nature of our products all measurements are approximate and should be used as a guide only.

| Product Information |                             | Pack Contents       | Fixing Screws  |                             |
|---------------------|-----------------------------|---------------------|----------------|-----------------------------|
| Product Code:       | 91449                       | 1 x Fastener        | Size:          | Gauge 8 x 3/4" (4mm x 19mm) |
| Description:        | Night Vent Newbury Fastener | 1 x LH Keep         | Type:          | Countersunk Raised Head     |
|                     | - Locking                   | 1 x RH Keep         | Finish:        | Stainless Steel             |
| Finish:             | Polished Chrome             | 1 x Steel Allen Key | Base Material: | Stainless Steel             |
| Base Material:      | Brass                       | 8 x Fixings Screws  |                |                             |