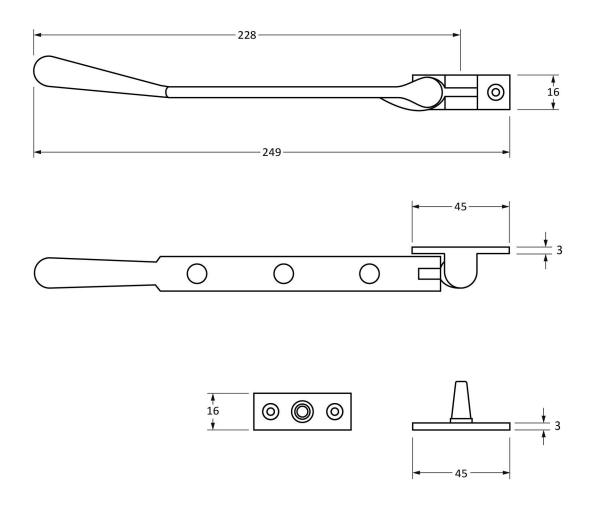

Please Note, due to the hand crafted nature of our products all measurements are approximate and should be used as a guide only.

| Product Information |                        | Pack Contents     | Fixing Screws  |                             |
|---------------------|------------------------|-------------------|----------------|-----------------------------|
| Product Code:       | 91452                  | 1 x Stay          | Size:          | Gauge 8 x 3/4" (4mm x 19mm) |
| Description:        | Newbury 8" Window Stay | 2 x Stay Pins     | Type:          | Countersunk Raised Head     |
| Finish:             | Polished Chrome        | 6 x Fixing Screws | Finish:        | Stainless Steel             |
| Base Material:      | Brass                  |                   | Base Material: | Stainless Steel             |
|                     |                        |                   |                |                             |