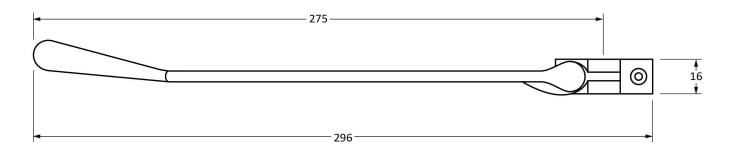

Please Note, due to the hand crafted nature of our products all measurements are approximate and should be used as a guide only.

| Product Information                                        |                                                              | Pack Contents                                  | Fixing Screws                               |                                                                                              |                                                                    |
|------------------------------------------------------------|--------------------------------------------------------------|------------------------------------------------|---------------------------------------------|----------------------------------------------------------------------------------------------|--------------------------------------------------------------------|
| Product Code:<br>Description:<br>Finish:<br>Base Material: | 91453<br>Newbury 10" Window Stay<br>Polished Chrome<br>Brass | 1 x Stay<br>2 x Stay Pins<br>6 x Fixing Screws | Size:<br>Type:<br>Finish:<br>Base Material: | Gauge 8 x 3/4" (4mm x 19mm)<br>Countersunk Raised Head<br>Stainless Steel<br>Stainless Steel | From the form the form the form the form the form the anvil.co.uk. |