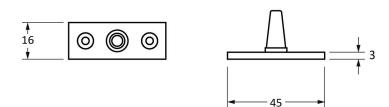

Please Note, due to the hand crafted nature of our products all measurements are approximate and should be used as a guide only.

| Product Information                                        |                                                              | Pack Contents                                  | Fixing Screws                               |                                                                                              |                                                                    |
|------------------------------------------------------------|--------------------------------------------------------------|------------------------------------------------|---------------------------------------------|----------------------------------------------------------------------------------------------|--------------------------------------------------------------------|
| Product Code:<br>Description:<br>Finish:<br>Base Material: | 91453<br>Newbury 10" Window Stay<br>Polished Chrome<br>Brass | 1 x Stay<br>2 x Stay Pins<br>6 x Fixing Screws | Size:<br>Type:<br>Finish:<br>Base Material: | Gauge 8 x 3/4" (4mm x 19mm)<br>Countersunk Raised Head<br>Stainless Steel<br>Stainless Steel | From the form the form the form the form the form the anvil.co.uk. |