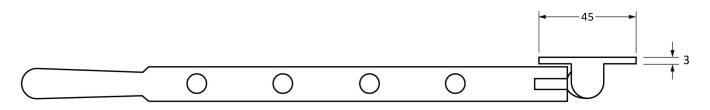

Please Note, due to the hand crafted nature of our products all measurements are approximate and should be used as a guide only.

| Product Information                                        |                                                              | Pack Contents                                  | Fixing Screws                               |                                                                                              |                                                                    |
|------------------------------------------------------------|--------------------------------------------------------------|------------------------------------------------|---------------------------------------------|----------------------------------------------------------------------------------------------|--------------------------------------------------------------------|
| Product Code:<br>Description:<br>Finish:<br>Base Material: | 91453<br>Newbury 10" Window Stay<br>Polished Chrome<br>Brass | 1 x Stay<br>2 x Stay Pins<br>6 x Fixing Screws | Size:<br>Type:<br>Finish:<br>Base Material: | Gauge 8 x 3/4" (4mm x 19mm)<br>Countersunk Raised Head<br>Stainless Steel<br>Stainless Steel | From the form the form the form the form the form the anvil.co.uk. |