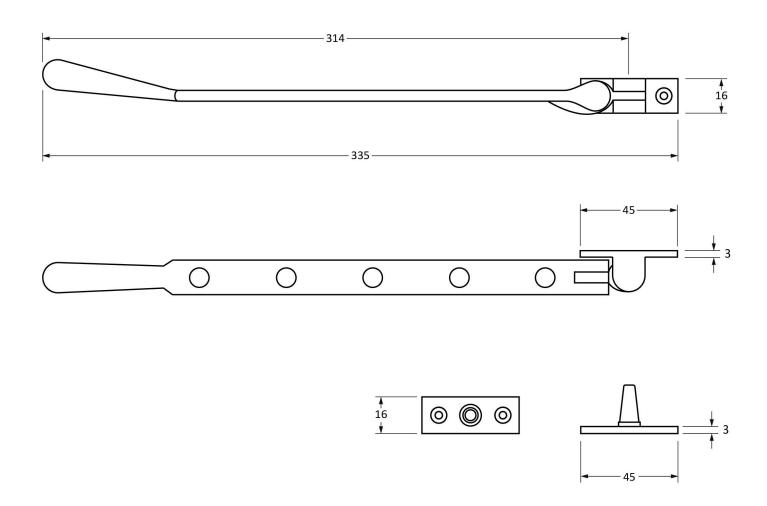

Please Note, due to the hand crafted nature of our products all measurements are approximate and should be used as a guide only.

| Product Information |                         | Pack Contents     | Fixing Screws  |                             |
|---------------------|-------------------------|-------------------|----------------|-----------------------------|
| Product Code:       | 91454                   | 1 x Stay          | Size:          | Gauge 8 x 3/4" (4mm x 19mm) |
| Description:        | Newbury 12" Window Stay | 2 x Stay Pins     | Type:          | Countersunk Raised Head     |
| Finish:             | Polished Chrome         | 6 x Fixing Screws | Finish:        | Stainless Steel             |
| Base Material:      | Brass                   |                   | Base Material: | Stainless Steel             |
|                     |                         |                   |                |                             |