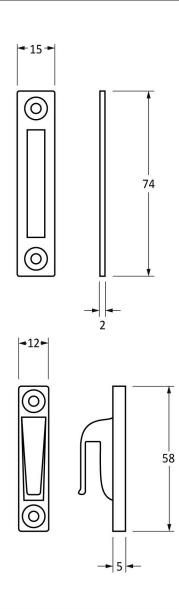

Please Note, due to the hand crafted nature of our products all measurements are approximate and should be used as a guide only.

| Product Information |                            | Pack Contents       | Fixing Screws  |                             |
|---------------------|----------------------------|---------------------|----------------|-----------------------------|
| Product Code:       | 91455                      | 1 x Fastener        | Size:          | Gauge 8 x 3/4" (4mm x 19mm) |
| Description:        | Newbury Fastener - Locking | 1 x Mortice Plate   | Type:          | Countersunk Raised Head     |
| Finish:             | Polished Nickel            | 1 x Hook Plate      | Finish:        | Stainless Steel             |
| Base Material:      | Brass                      | 1 x Steel Allen Key | Base Material: | Stainless Steel             |
|                     |                            | 8 x Fixings Screws  |                |                             |