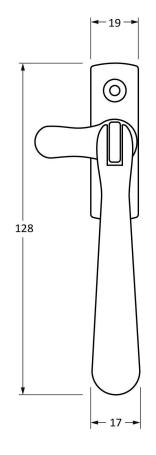

Please Note, due to the hand crafted nature of our products all measurements are approximate and should be used as a guide only.

| Product Information |                            | Pack Contents       | Fixing Screws  |                             |
|---------------------|----------------------------|---------------------|----------------|-----------------------------|
| Product Code:       | 91455                      | 1 x Fastener        | Size:          | Gauge 8 x 3/4" (4mm x 19mm) |
| Description:        | Newbury Fastener - Locking | 1 x Mortice Plate   | Type:          | Countersunk Raised Head     |
| Finish:             | Polished Nickel            | 1 x Hook Plate      | Finish:        | Stainless Steel             |
| Base Material:      | Brass                      | 1 x Steel Allen Key | Base Material: | Stainless Steel             |
|                     |                            | 8 x Fixings Screws  |                |                             |