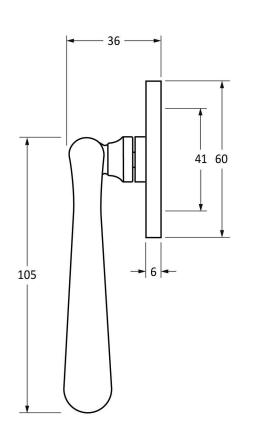

Please Note, due to the hand crafted nature of our products all measurements are approximate and should be used as a guide only.

| Product Information |                            | Pack Contents       | Fixing Screws  |                             |
|---------------------|----------------------------|---------------------|----------------|-----------------------------|
| Product Code:       | 91455                      | 1 x Fastener        | Size:          | Gauge 8 x 3/4" (4mm x 19mm) |
| Description:        | Newbury Fastener - Locking | 1 x Mortice Plate   | Type:          | Countersunk Raised Head     |
| Finish:             | Polished Nickel            | 1 x Hook Plate      | Finish:        | Stainless Steel             |
| Base Material:      | Brass                      | 1 x Steel Allen Key | Base Material: | Stainless Steel             |
|                     |                            | 8 x Fixings Screws  |                |                             |