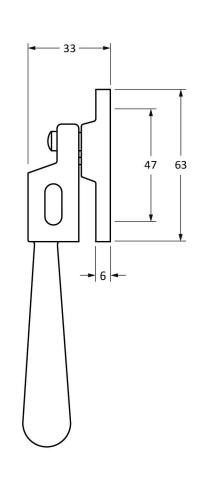

Please Note, due to the hand crafted nature of our products all measurements are approximate and should be used as a guide only.

| Product Information |                             | Pack Contents       | Fixing Screws  |                             |
|---------------------|-----------------------------|---------------------|----------------|-----------------------------|
| Product Code:       | 91456                       | 1 x Fastener        | Size:          | Gauge 8 x 3/4" (4mm x 19mm) |
| Description:        | Night Vent Newbury Fastener | 1 x LH Keep         | Type:          | Countersunk Raised Head     |
|                     | - Locking                   | 1 x RH Keep         | Finish:        | Stainless Steel             |
| Finish:             | Polished Nickel             | 1 x Steel Allen Key | Base Material: | Stainless Steel             |
| Base Material:      | Brass                       | 4 x Fixing Screws   |                |                             |