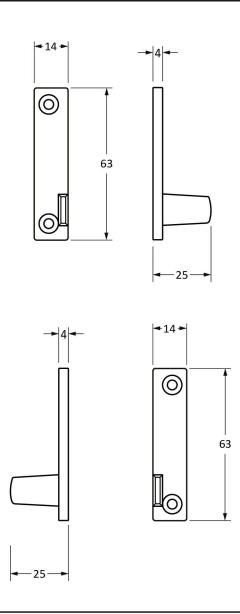

Please Note, due to the hand crafted nature of our products all measurements are approximate and should be used as a guide only.

| Product Information |                             | Pack Contents       | Fixing Screws  |                             |
|---------------------|-----------------------------|---------------------|----------------|-----------------------------|
| Product Code:       | 91456                       | 1 x Fastener        | Size:          | Gauge 8 x 3/4" (4mm x 19mm) |
| Description:        | Night Vent Newbury Fastener | 1 x LH Keep         | Type:          | Countersunk Raised Head     |
|                     | - Locking                   | 1 x RH Keep         | Finish:        | Stainless Steel             |
| Finish:             | Polished Nickel             | 1 x Steel Allen Key | Base Material: | Stainless Steel             |
| Base Material:      | Brass                       | 4 x Fixing Screws   |                |                             |