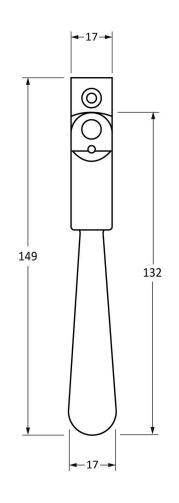

Please Note, due to the hand crafted nature of our products all measurements are approximate and should be used as a guide only.

| Product Information |                             | Pack Contents       | Fixing Screws  |                             |
|---------------------|-----------------------------|---------------------|----------------|-----------------------------|
| Product Code:       | 91456                       | 1 x Fastener        | Size:          | Gauge 8 x 3/4" (4mm x 19mm) |
| Description:        | Night Vent Newbury Fastener | 1 x LH Keep         | Type:          | Countersunk Raised Head     |
|                     | - Locking                   | 1 x RH Keep         | Finish:        | Stainless Steel             |
| Finish:             | Polished Nickel             | 1 x Steel Allen Key | Base Material: | Stainless Steel             |
| Base Material:      | Brass                       | 4 x Fixing Screws   |                |                             |