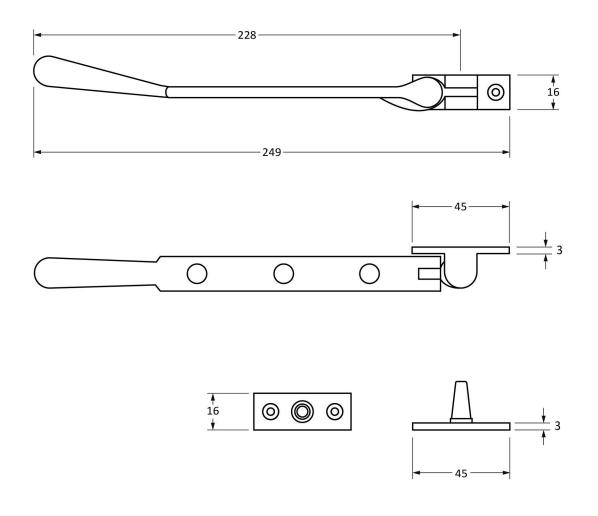

Please Note, due to the hand crafted nature of our products all measurements are approximate and should be used as a guide only.

| Product Information                                                                                     | Pack Contents                            | Fixing Screws                               |                                                                                     |
|---------------------------------------------------------------------------------------------------------|------------------------------------------|---------------------------------------------|-------------------------------------------------------------------------------------|
| Product Code: 91459  Description: 8" Newbury Window Stay  Finish: Polished Nickel  Base Material: Brass | 1 x Stay 2 x Stay Pins 6 x Fixing Screws | Size:<br>Type:<br>Finish:<br>Base Material: | Gauge 8 x 3/4" (4mm x 19mm) Countersunk Raised Head Stainless Steel Stainless Steel |