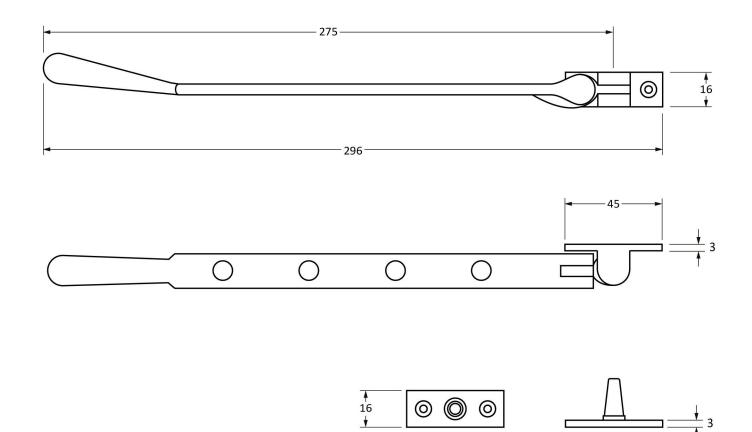

Please Note, due to the hand crafted nature of our products all measurements are approximate and should be used as a guide only.

| Product Information |                         | Pack Contents     | Fixing Screws  |                             |
|---------------------|-------------------------|-------------------|----------------|-----------------------------|
| Product Code:       | 91460                   | 1 x Stay          | Size:          | Gauge 8 x 3/4" (4mm x 19mm) |
| Description:        | 10" Newbury Window Stay | 2 x Stay Pins     | Type:          | Countersunk Raised Head     |
| Finish:             | Polished Nickel         | 6 x Fixing Screws | Finish:        | Stainless Steel             |
| Base Material:      | Brass                   |                   | Base Material: | Stainless Steel             |
|                     |                         |                   |                |                             |