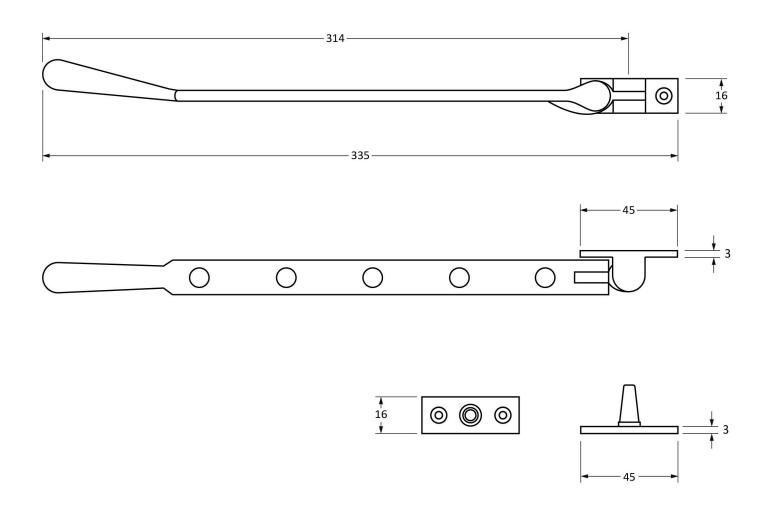

Please Note, due to the hand crafted nature of our products all measurements are approximate and should be used as a guide only.

| Product Information |                         | Pack Contents     | Fixing Screws  |                             |
|---------------------|-------------------------|-------------------|----------------|-----------------------------|
| Product Code:       | 91461                   | 1 x Stay          | Size:          | Gauge 8 x 3/4" (4mm x 19mm) |
| Description:        | 12" Newbury Window Stay | 2 x Stay Pins     | Type:          | Countersunk Raised Head     |
| Finish:             | Polished Nickel         | 6 x Fixing Screws | Finish:        | Stainless Steel             |
| Base Material:      | Brass                   |                   | Base Material: | Stainless Steel             |
|                     |                         |                   |                |                             |