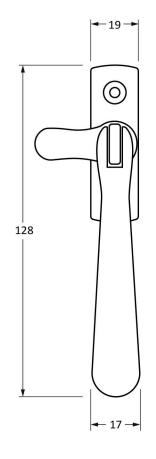

Please Note, due to the hand crafted nature of our products all measurements are approximate and should be used as a guide only.

| L                   |                |                            |                     |                |                             |  |
|---------------------|----------------|----------------------------|---------------------|----------------|-----------------------------|--|
| Product Information |                | tion                       | Pack Contents       | Fixing Screws  |                             |  |
|                     | Product Code:  | 91462                      | 1 x Fastener        | Size:          | Gauge 8 x 3/4" (4mm x 19mm) |  |
|                     | Description:   | Newbury Fastener - Locking | 1 x Mortice Plate   | Type:          | Countersunk Raised Head     |  |
|                     | Finish:        | Aged Bronze                | 1 x Hook Plate      | Finish:        | Dark Plating                |  |
|                     | Base Material: | Bronze                     | 1 x Steel Allen Key | Base Material: | Stainless Steel             |  |
|                     |                |                            | 8 x Fixing Screws   |                |                             |  |
|                     |                |                            |                     |                |                             |  |