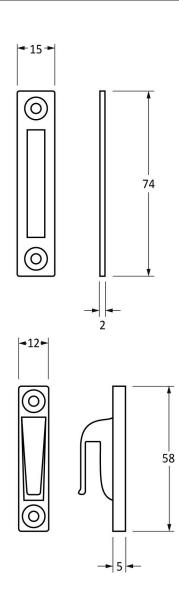

Please Note, due to the hand crafted nature of our products all measurements are approximate and should be used as a guide only.

| L                   |                |                            |                     |                |                             |  |
|---------------------|----------------|----------------------------|---------------------|----------------|-----------------------------|--|
| Product Information |                | tion                       | Pack Contents       | Fixing Screws  |                             |  |
|                     | Product Code:  | 91462                      | 1 x Fastener        | Size:          | Gauge 8 x 3/4" (4mm x 19mm) |  |
|                     | Description:   | Newbury Fastener - Locking | 1 x Mortice Plate   | Type:          | Countersunk Raised Head     |  |
|                     | Finish:        | Aged Bronze                | 1 x Hook Plate      | Finish:        | Dark Plating                |  |
|                     | Base Material: | Bronze                     | 1 x Steel Allen Key | Base Material: | Stainless Steel             |  |
|                     |                |                            | 8 x Fixing Screws   |                |                             |  |
|                     |                |                            |                     |                |                             |  |