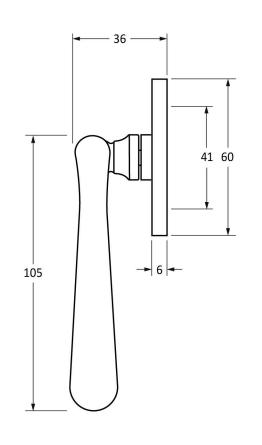

Please Note, due to the hand crafted nature of our products all measurements are approximate and should be used as a guide only.

| L                   |                |                            |                     |                |                             |  |
|---------------------|----------------|----------------------------|---------------------|----------------|-----------------------------|--|
| Product Information |                | tion                       | Pack Contents       | Fixing Screws  |                             |  |
|                     | Product Code:  | 91462                      | 1 x Fastener        | Size:          | Gauge 8 x 3/4" (4mm x 19mm) |  |
|                     | Description:   | Newbury Fastener - Locking | 1 x Mortice Plate   | Type:          | Countersunk Raised Head     |  |
|                     | Finish:        | Aged Bronze                | 1 x Hook Plate      | Finish:        | Dark Plating                |  |
|                     | Base Material: | Bronze                     | 1 x Steel Allen Key | Base Material: | Stainless Steel             |  |
|                     |                |                            | 8 x Fixing Screws   |                |                             |  |
|                     |                |                            |                     |                |                             |  |