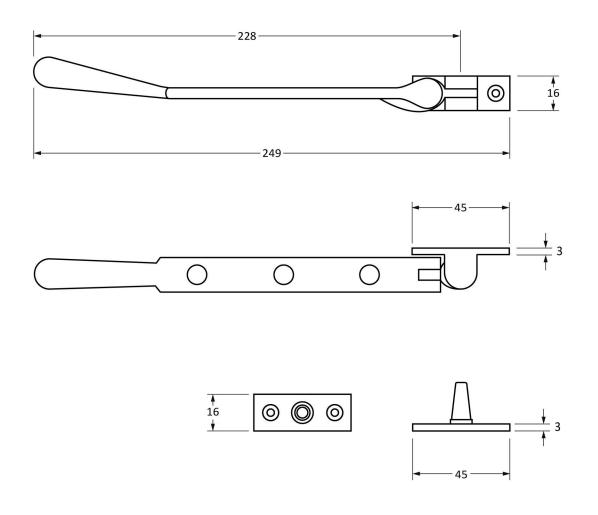

Please Note, due to the hand crafted nature of our products all measurements are approximate and should be used as a guide only.

| Product Information |                        | Pack Contents     | Fixing Screws  |                             |
|---------------------|------------------------|-------------------|----------------|-----------------------------|
| Product Code:       | 91466                  | 1 x Stay          | Size:          | Gauge 8 x 3/4" (4mm x 19mm) |
| Description:        | 8" Newbury Window Stay | 2 x Stay Pins     | Type:          | Countersunk Raised Head     |
| Finish:             | Aged Bronze            | 6 x Fixing Screws | Finish:        | Dark Plating                |
| Base Material:      | Bronze                 |                   | Base Material: | Stainless Steel             |
|                     |                        |                   |                |                             |